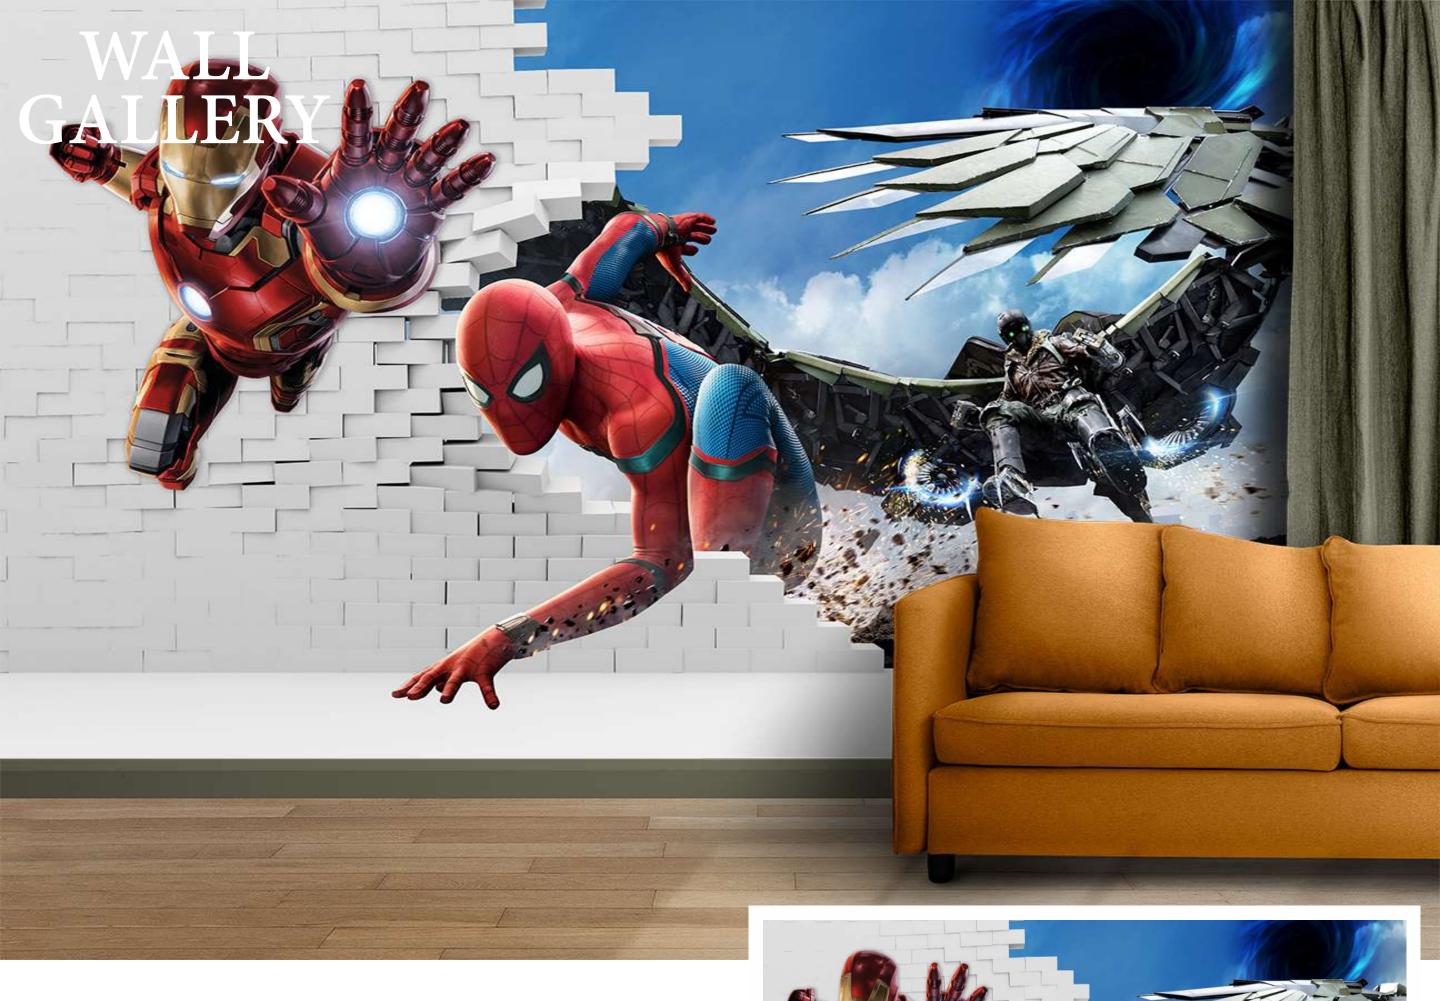

- Designs are customizable as per your wall dimentions.
- Colour can be manipulated in respect to your interior to get the perfect look.
- Orignal print may slightly differ from the preview above.

- Designs are customizable as per your wall dimentions.
- Colour can be manipulated in respect to your interior to get the perfect look.
- Orignal print may slightly differ from the preview above.