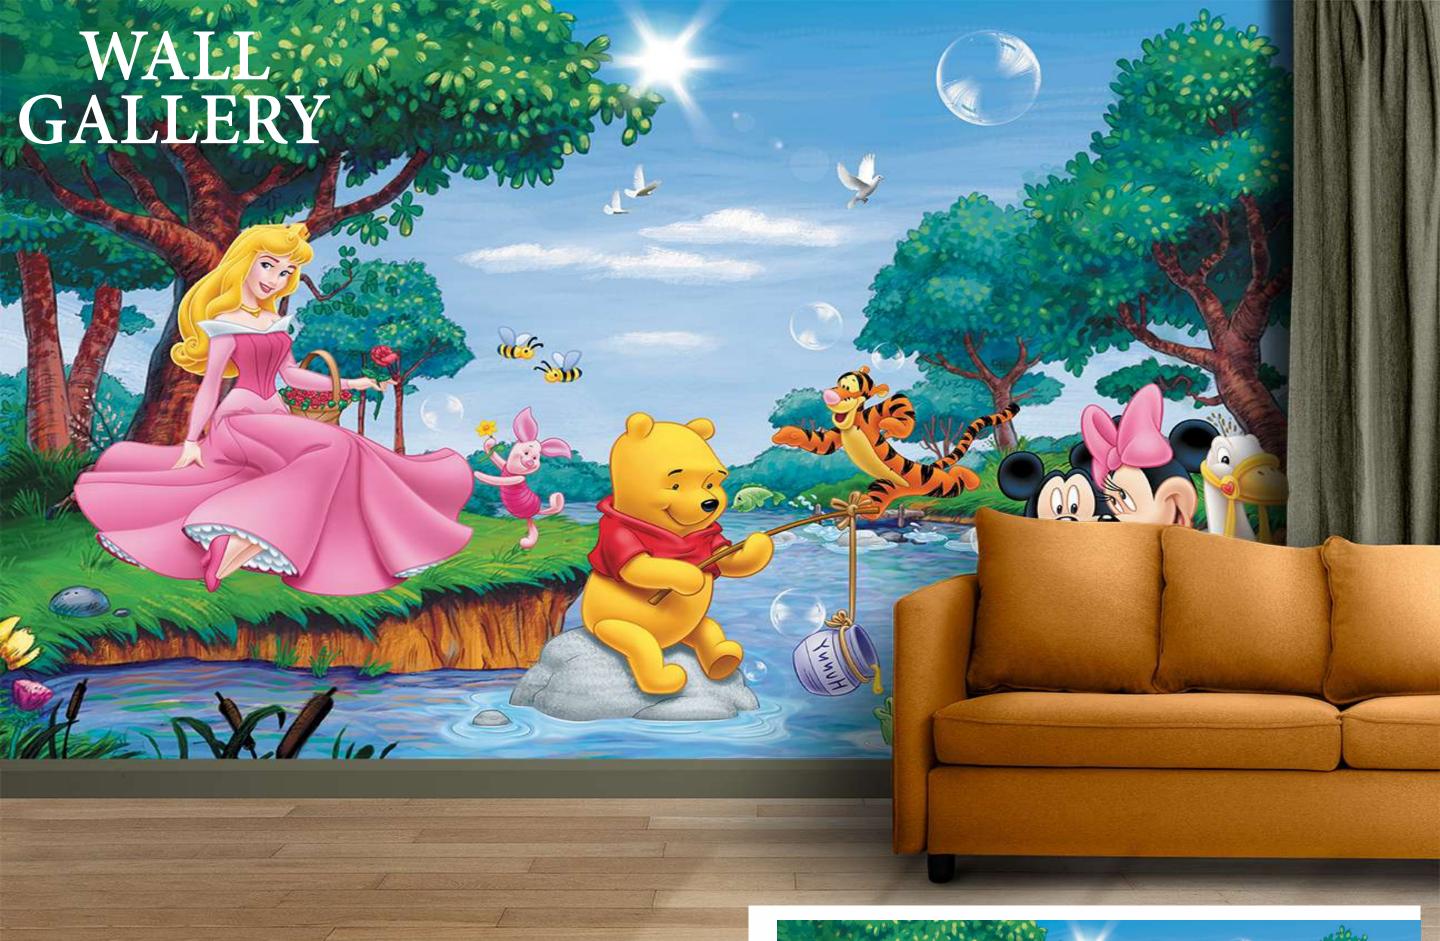

## WALL GALERY

Customizable Designs
In Respect To The Wall Dimensions.

Design Can Be Customized As Per Your Taste.

Feel Free To Ask For Wall Previews.

Once Manufactured, These Wallpaper Are Very Easy To Paste.

- Designs are customizable as per your wall dimentions.
- Colour can be manipulated in respect to your interior to get the perfect look.
- Orignal print may slightly differ from the preview above.

- Designs are customizable as per your wall dimentions.
- Colour can be manipulated in respect to your interior to get the perfect look.
- Orignal print may slightly differ from the preview above.