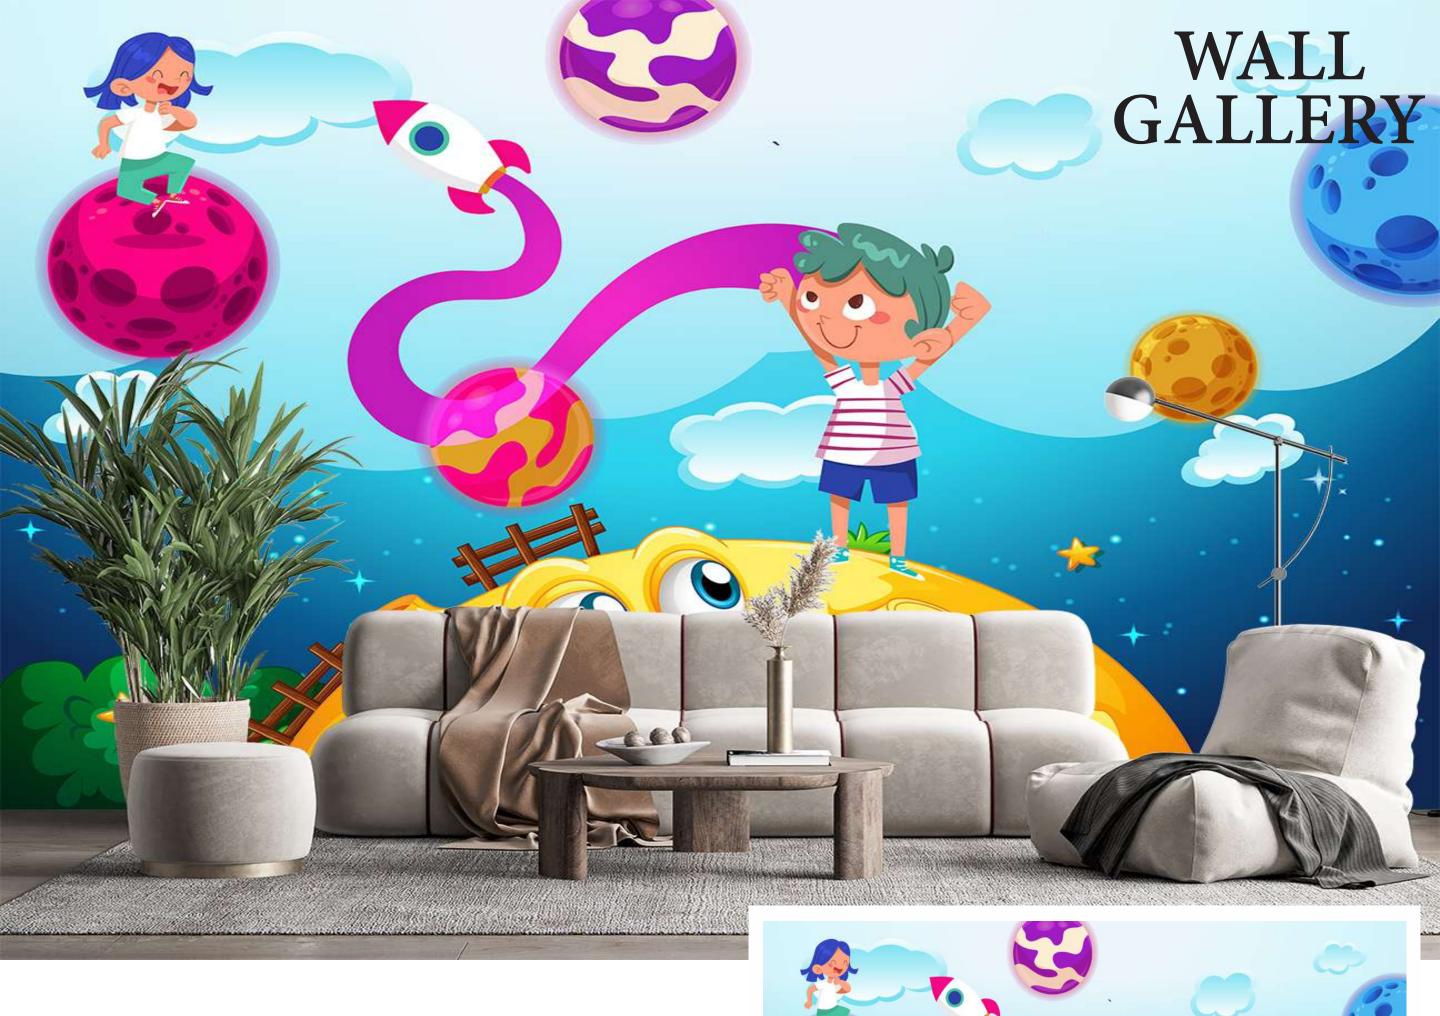

## INDEX

KD-30

KD-29

- Designs are customizable as per your wall dimentions.
- Colour can be manipulated in respect to your interior to get the perfect look.
- Orignal print may slightly differ from the preview above.