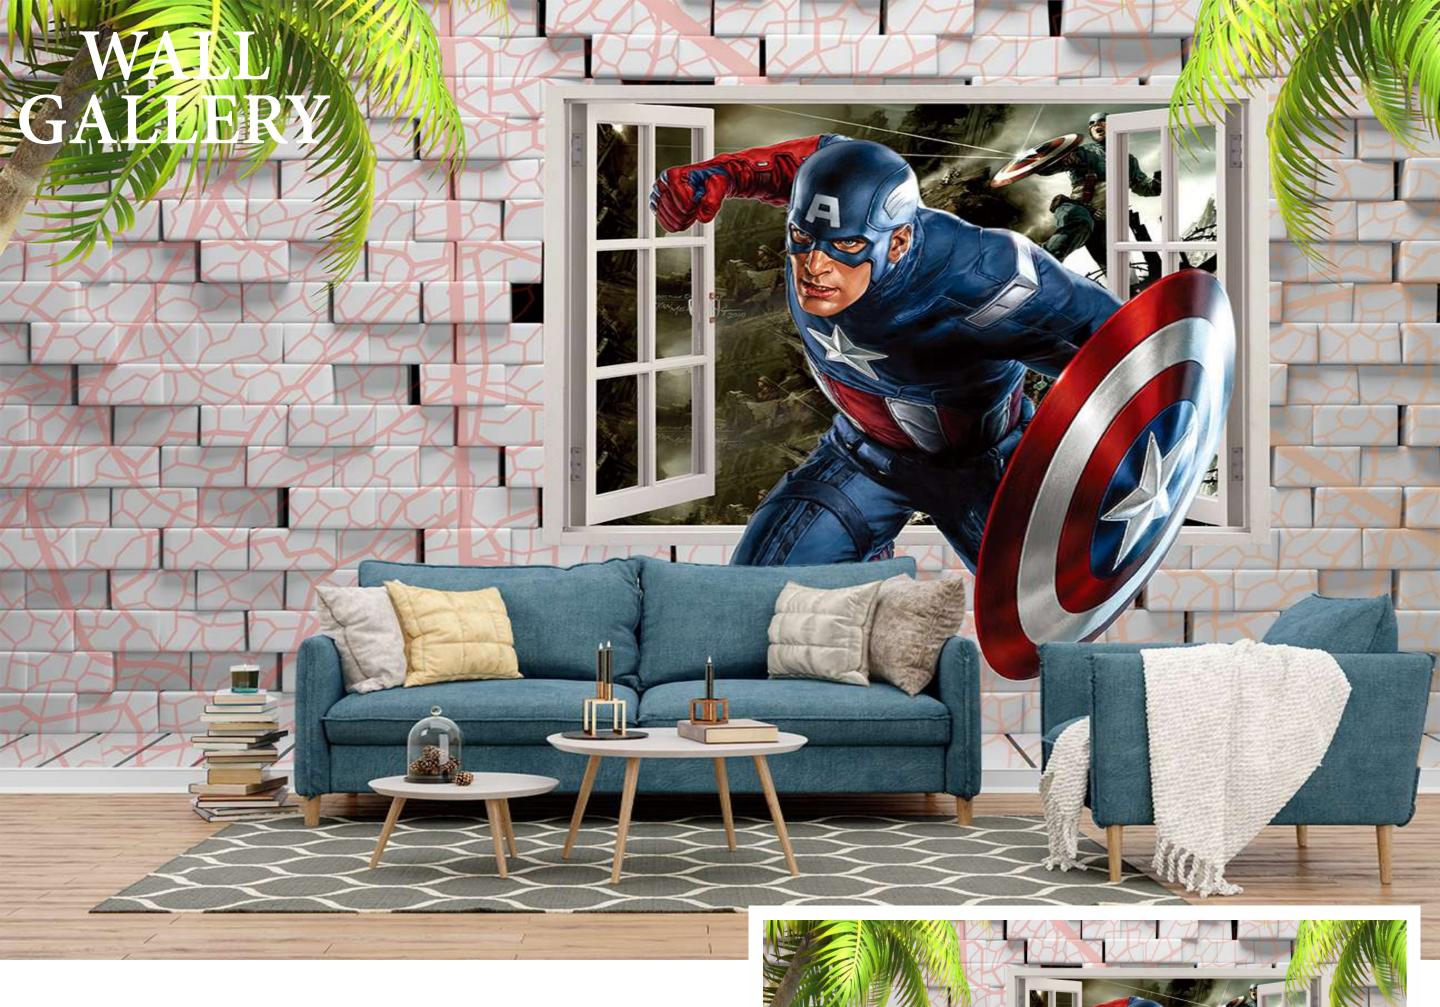

- Designs are customizable as per your wall dimentions.
- Colour can be manipulated in respect to your interior to get the perfect look.
- Orignal print may slightly differ from the preview above.

- Designs are customizable as per your wall dimentions.
- Colour can be manipulated in respect to your interior to get the perfect look.
- Orignal print may slightly differ from the preview above.