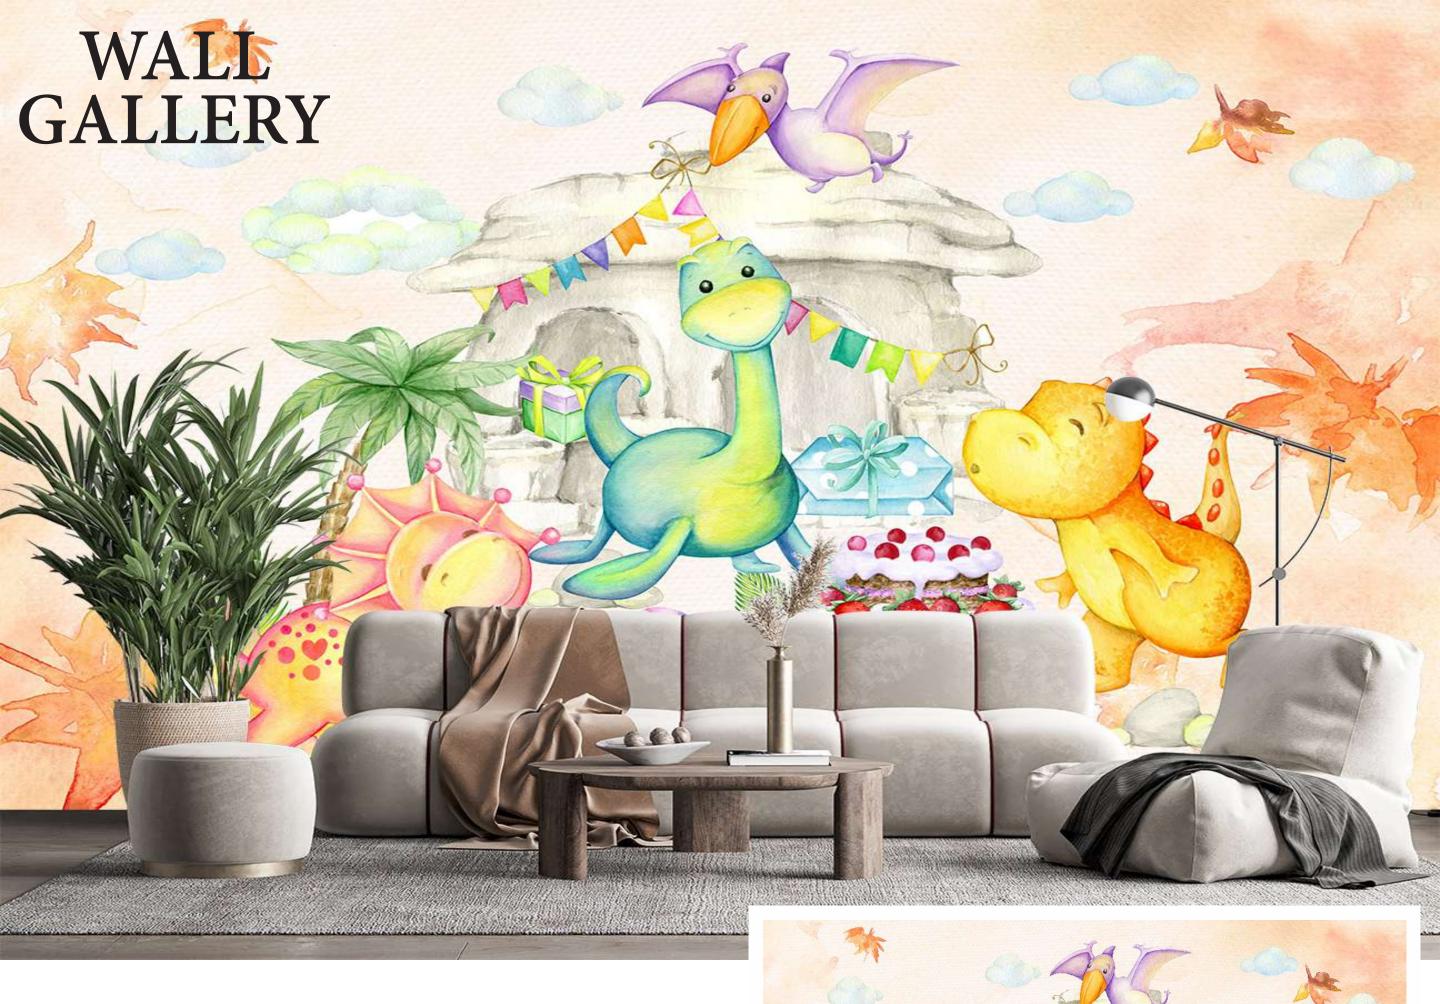

- Designs are customizable as per your wall dimentions.
- Colour can be manipulated in respect to your interior to get the perfect look.
- Orignal print may slightly differ from the preview above.

- Designs are customizable as per your wall dimentions.
- Colour can be manipulated in respect to your interior to get the perfect look.
- Orignal print may slightly differ from the preview above.