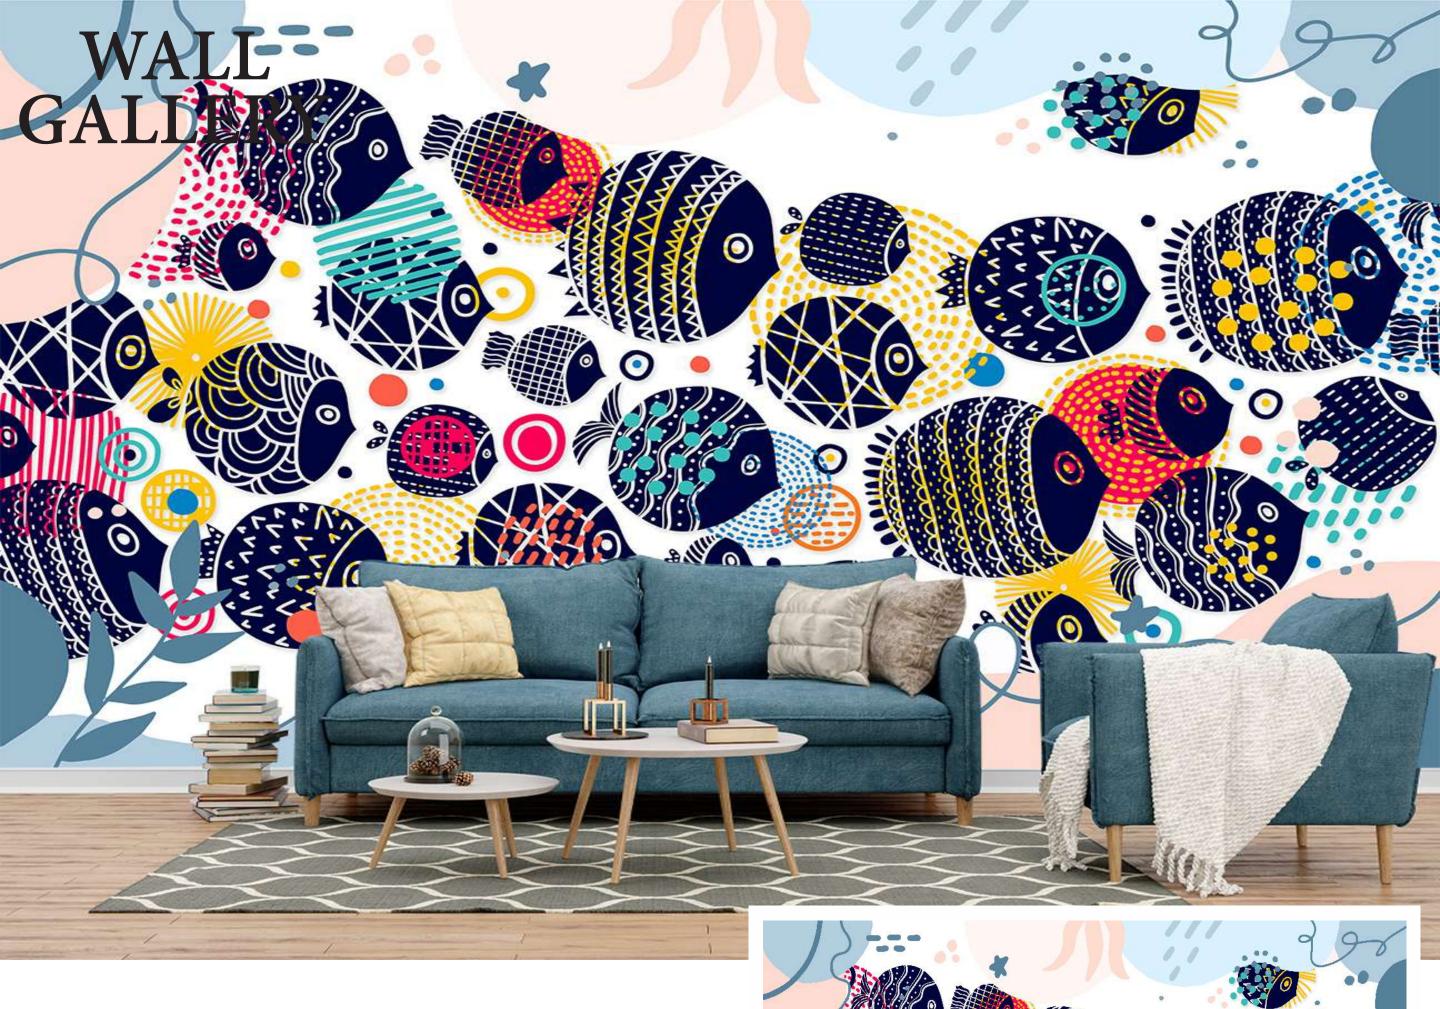

- Designs are customizable as per your wall dimentions.
- Colour can be manipulated in respect to your interior to get the perfect look.
- Orignal print may slightly differ from the preview above.

- Designs are customizable as per your wall dimentions.
- Colour can be manipulated in respect to your interior to get the perfect look.
- Orignal print may slightly differ from the preview above.