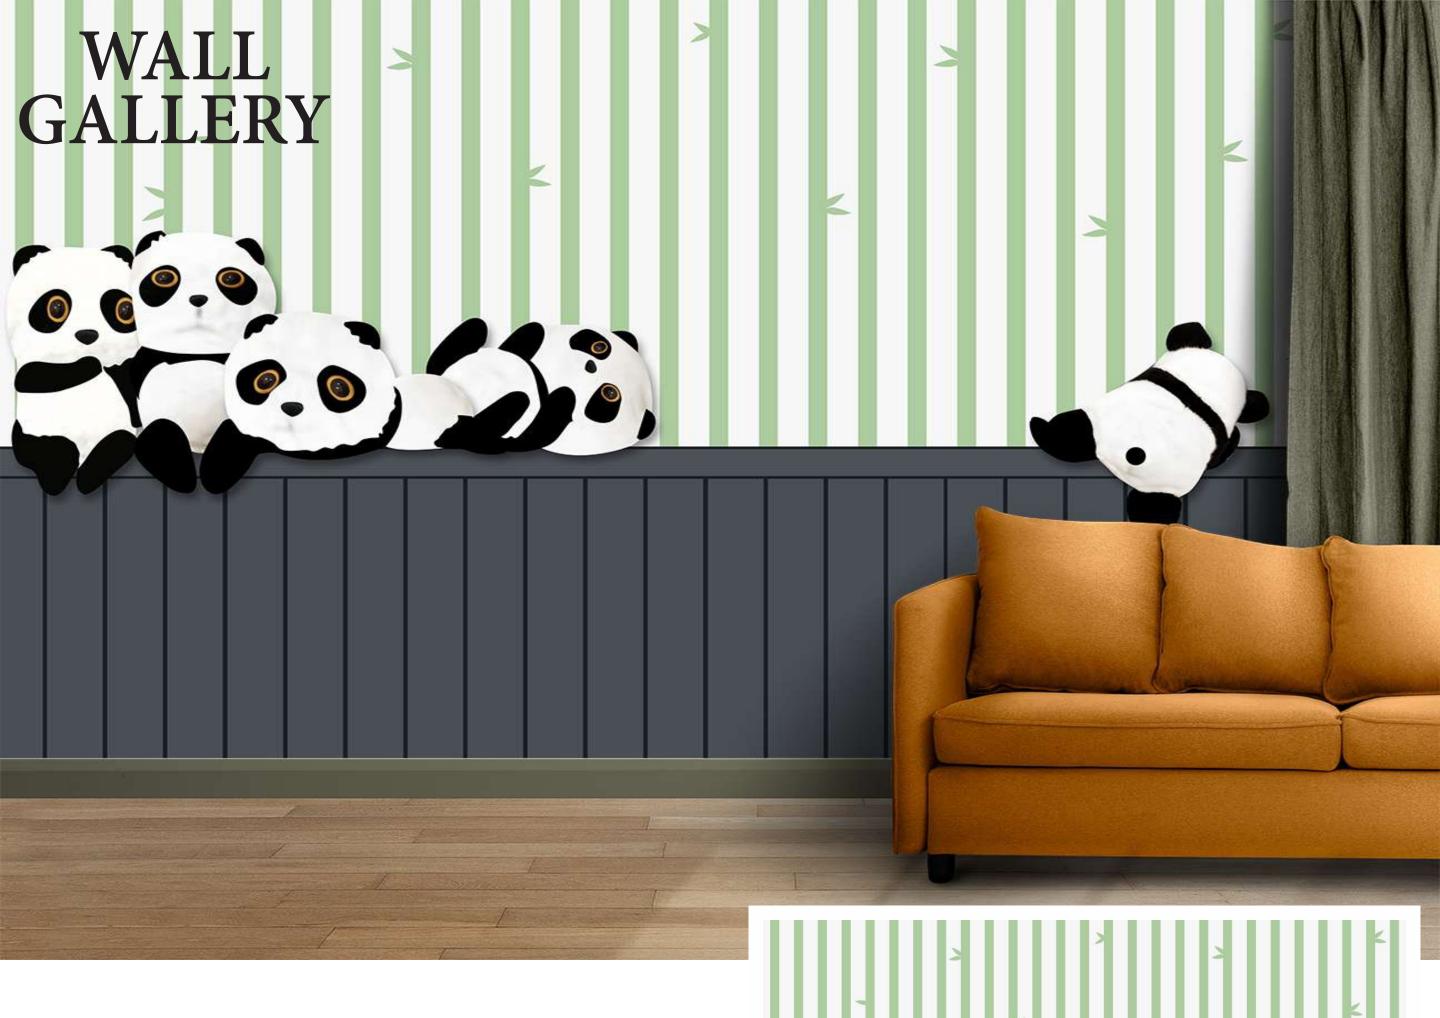

- Designs are customizable as per your wall dimentions.
- Colour can be manipulated in respect to your interior to get the perfect look.
- Orignal print may slightly differ from the preview above.

- Designs are customizable as per your wall dimentions.
- Colour can be manipulated in respect to your interior to get the perfect look.
- Orignal print may slightly differ from the preview above.