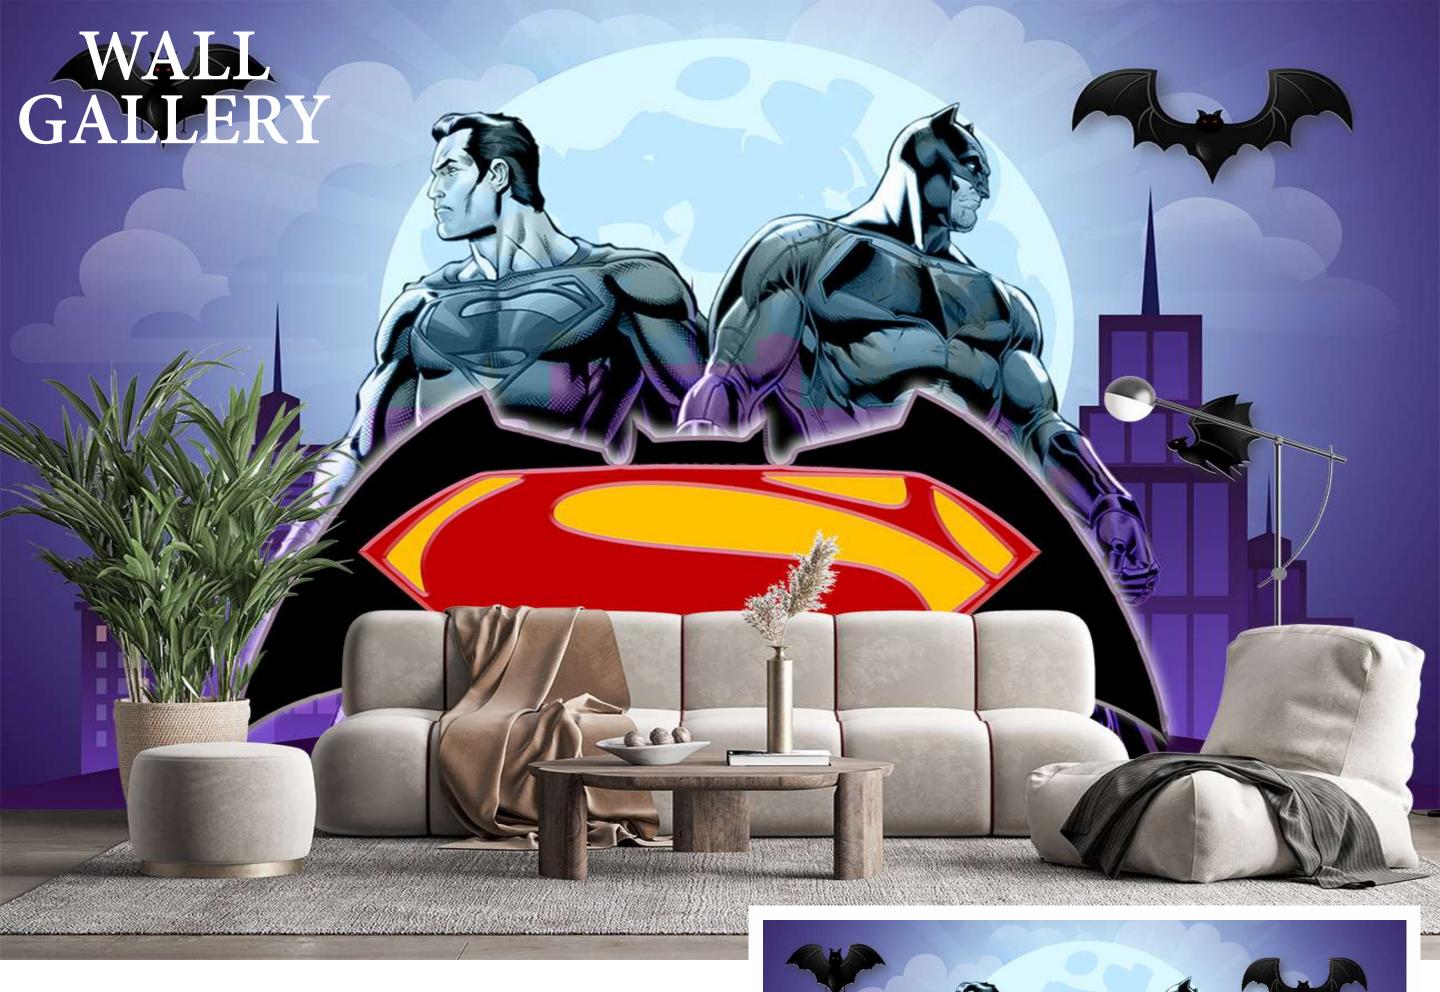

- Designs are customizable as per your wall dimentions.
- Colour can be manipulated in respect to your interior to get the perfect look.
- Orignal print may slightly differ from the preview above.

- Designs are customizable as per your wall dimentions.
- Colour can be manipulated in respect to your interior to get the perfect look.
- Orignal print may slightly differ from the preview above.