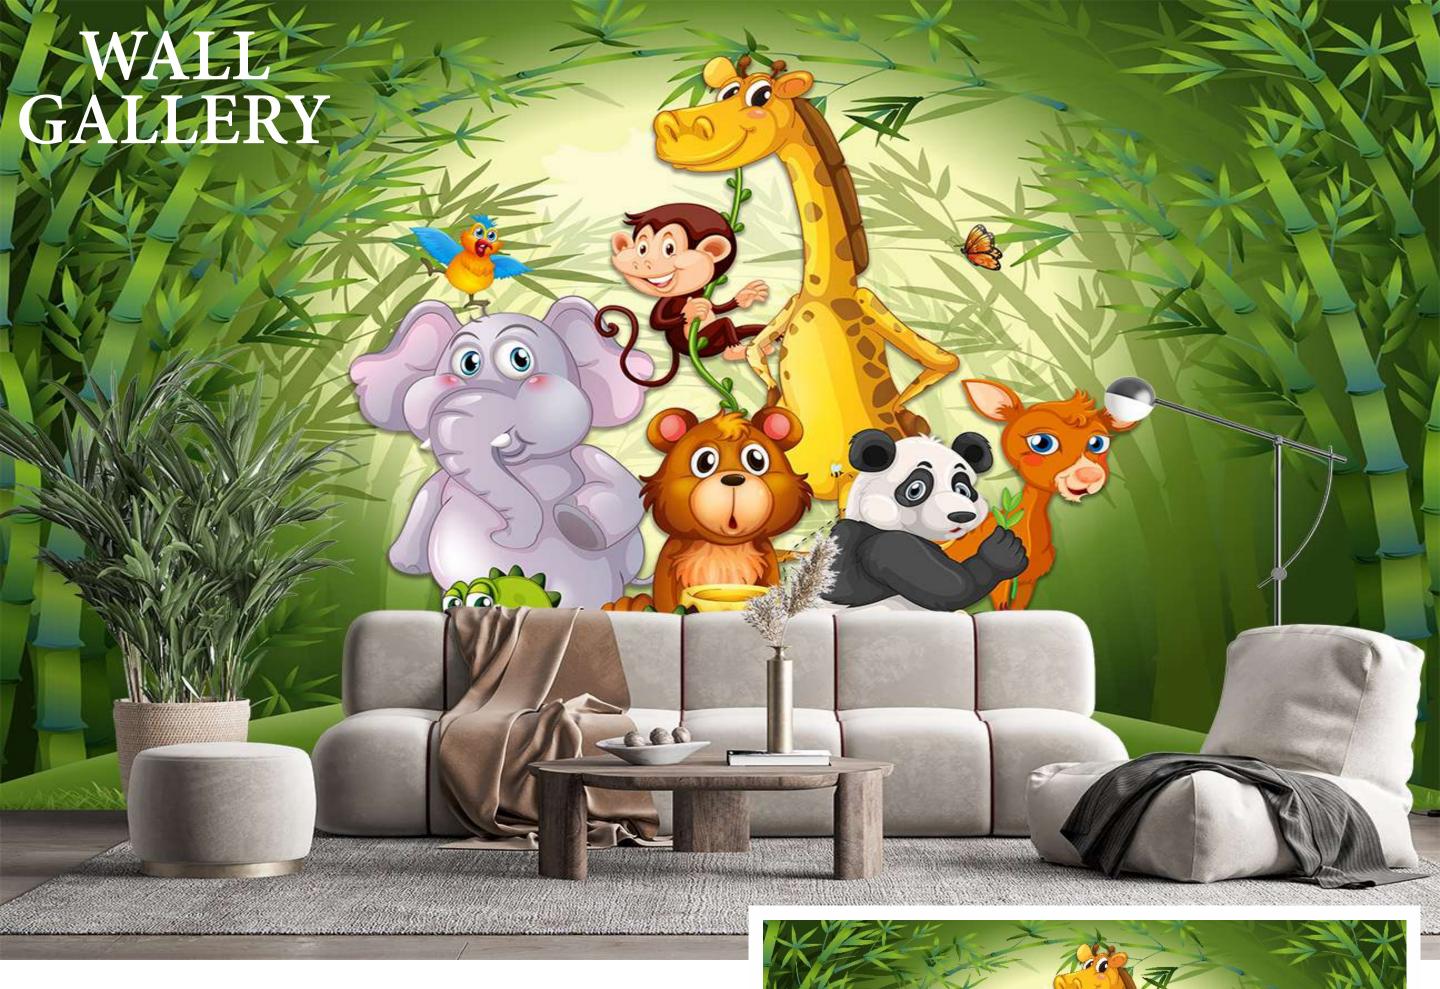

- Designs are customizable as per your wall dimentions.
- Colour can be manipulated in respect to your interior to get the perfect look.
- Orignal print may slightly differ from the preview above.

- Designs are customizable as per your wall dimentions.
- Colour can be manipulated in respect to your interior to get the perfect look.
- Orignal print may slightly differ from the preview above.