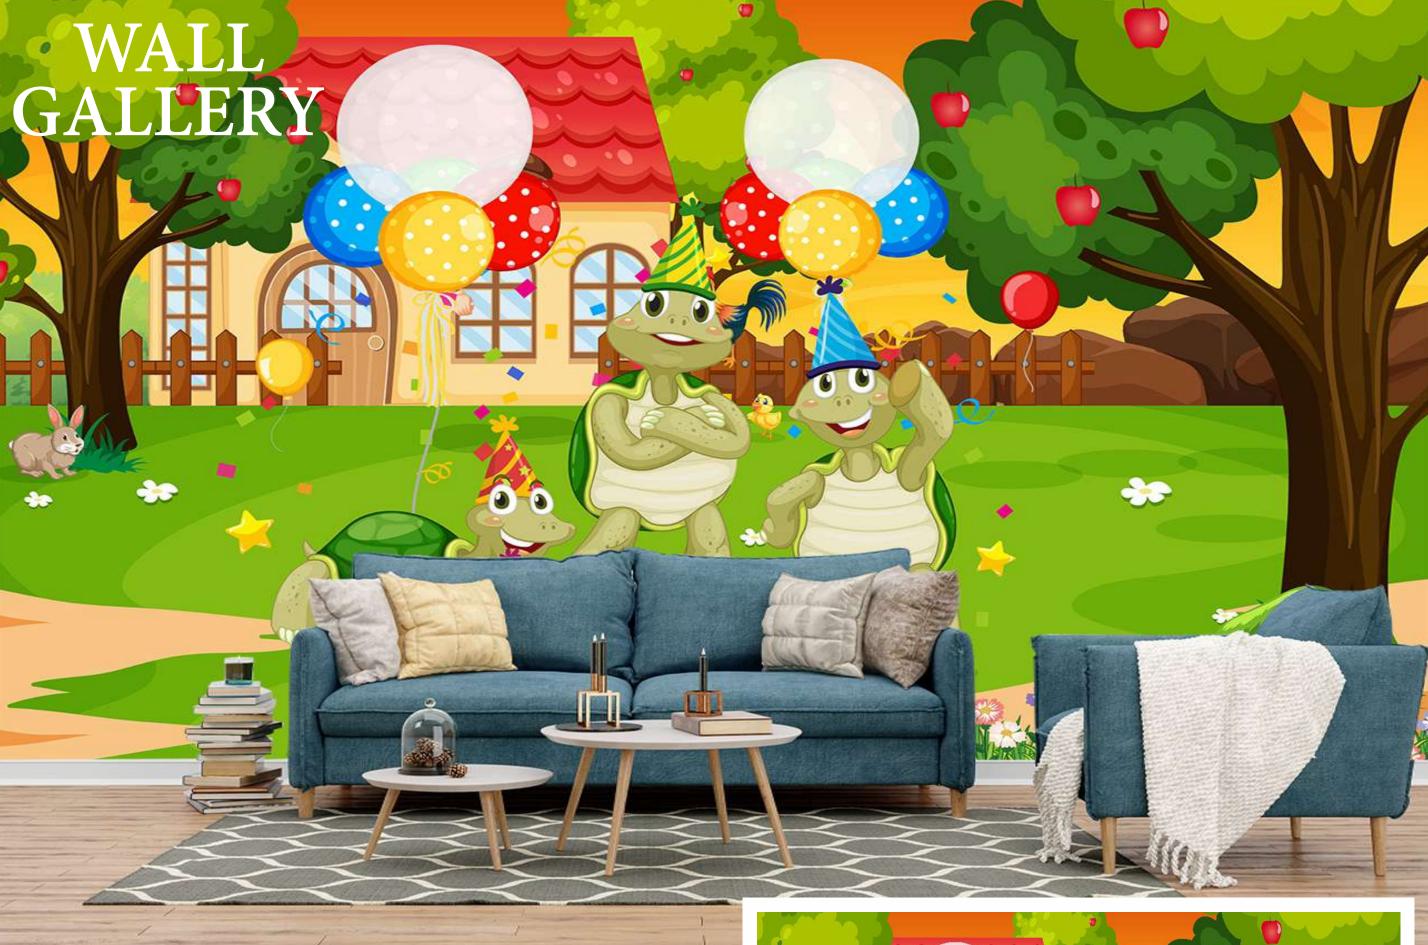

- Designs are customizable as per your wall dimentions.
- Colour can be manipulated in respect to your interior to get the perfect look.
- Orignal print may slightly differ from the preview above.

- Designs are customizable as per your wall dimentions.
- Colour can be manipulated in respect to your interior to get the perfect look.
- Orignal print may slightly differ from the preview above.