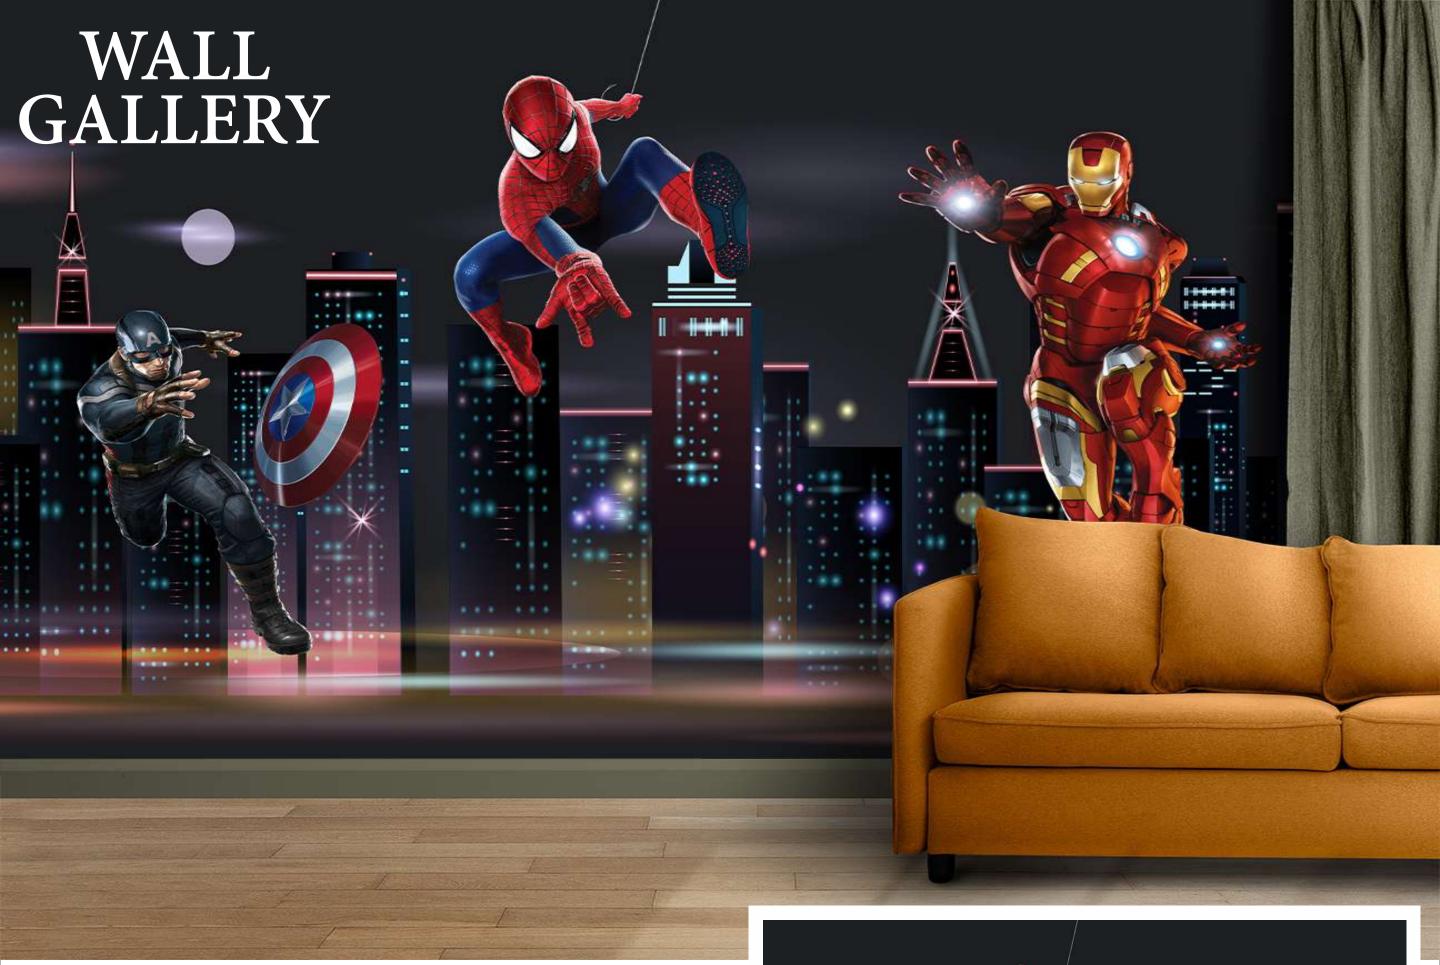

- Designs are customizable as per your wall dimentions.
- Colour can be manipulated in respect to your interior to get the perfect look.
- Orignal print may slightly differ from the preview above.

- Designs are customizable as per your wall dimentions.
- Colour can be manipulated in respect to your interior to get the perfect look.
- Orignal print may slightly differ from the preview above.