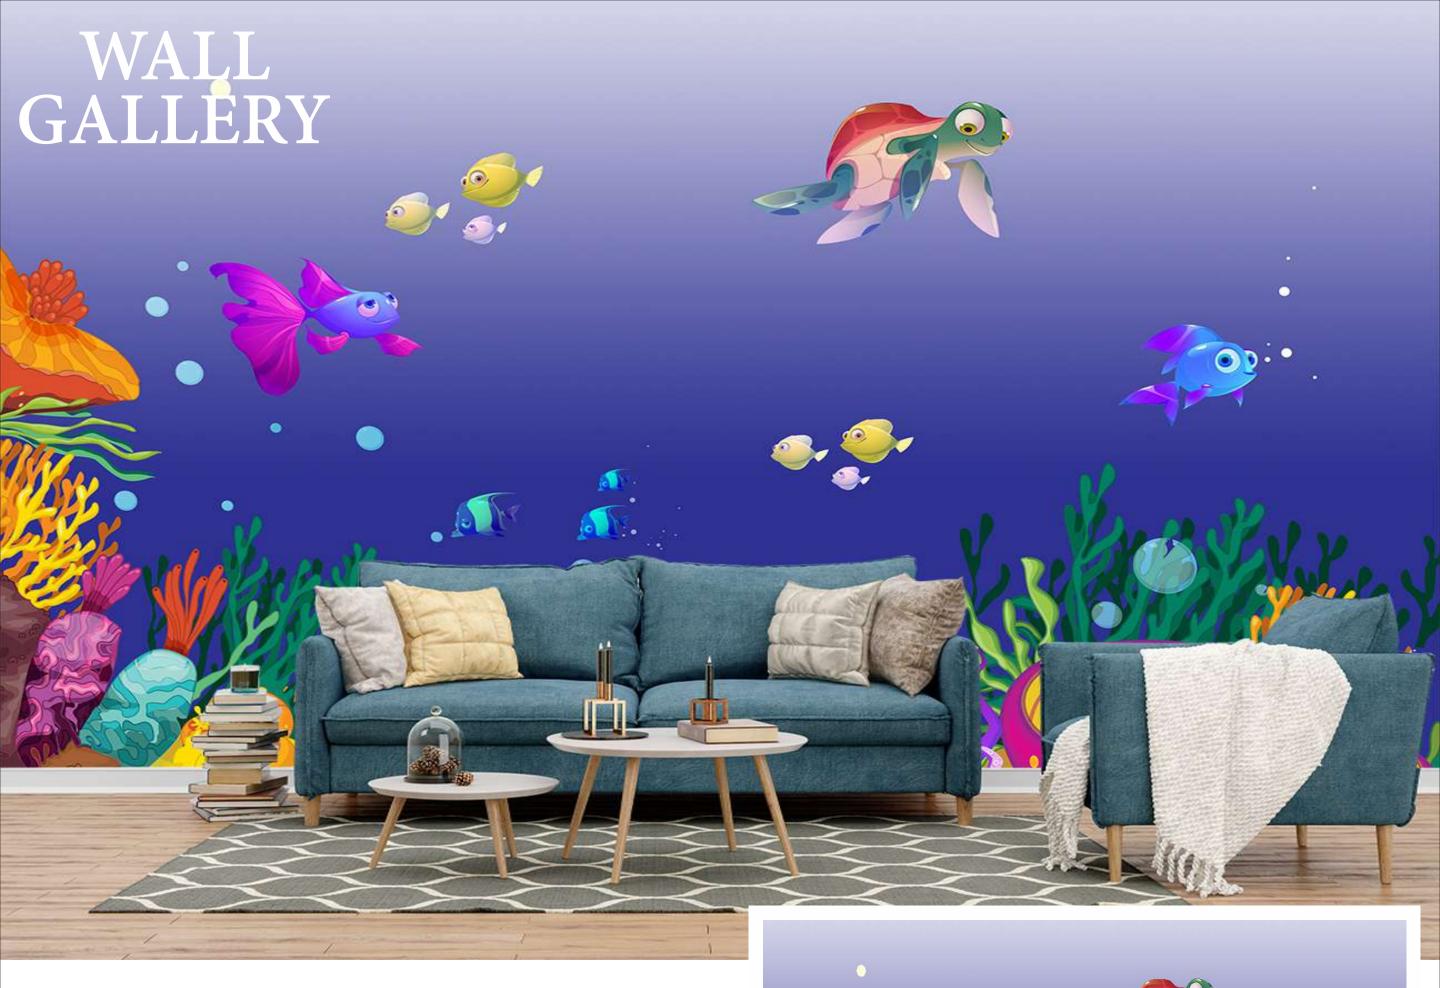

- Designs are customizable as per your wall dimentions.
- Colour can be manipulated in respect to your interior to get the perfect look.
- Orignal print may slightly differ from the preview above.

- Designs are customizable as per your wall dimentions.
- Colour can be manipulated in respect to your interior to get the perfect look.
- Orignal print may slightly differ from the preview above.