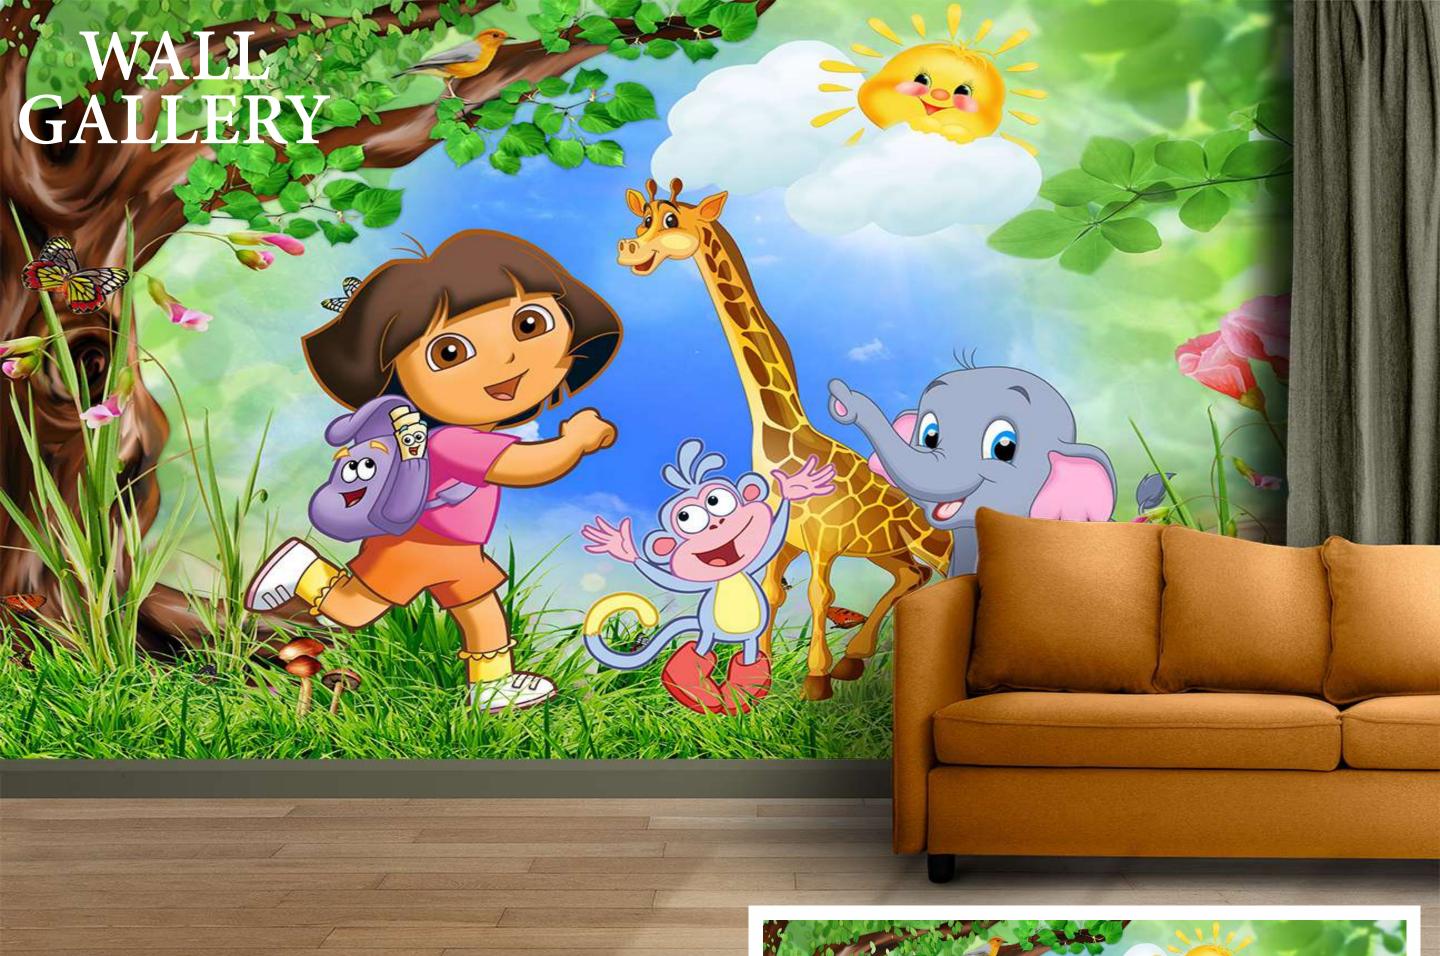

- Designs are customizable as per your wall dimentions.
- Colour can be manipulated in respect to your interior to get the perfect look.
- Orignal print may slightly differ from the preview above.

- Designs are customizable as per your wall dimentions.
- Colour can be manipulated in respect to your interior to get the perfect look.
- Orignal print may slightly differ from the preview above.