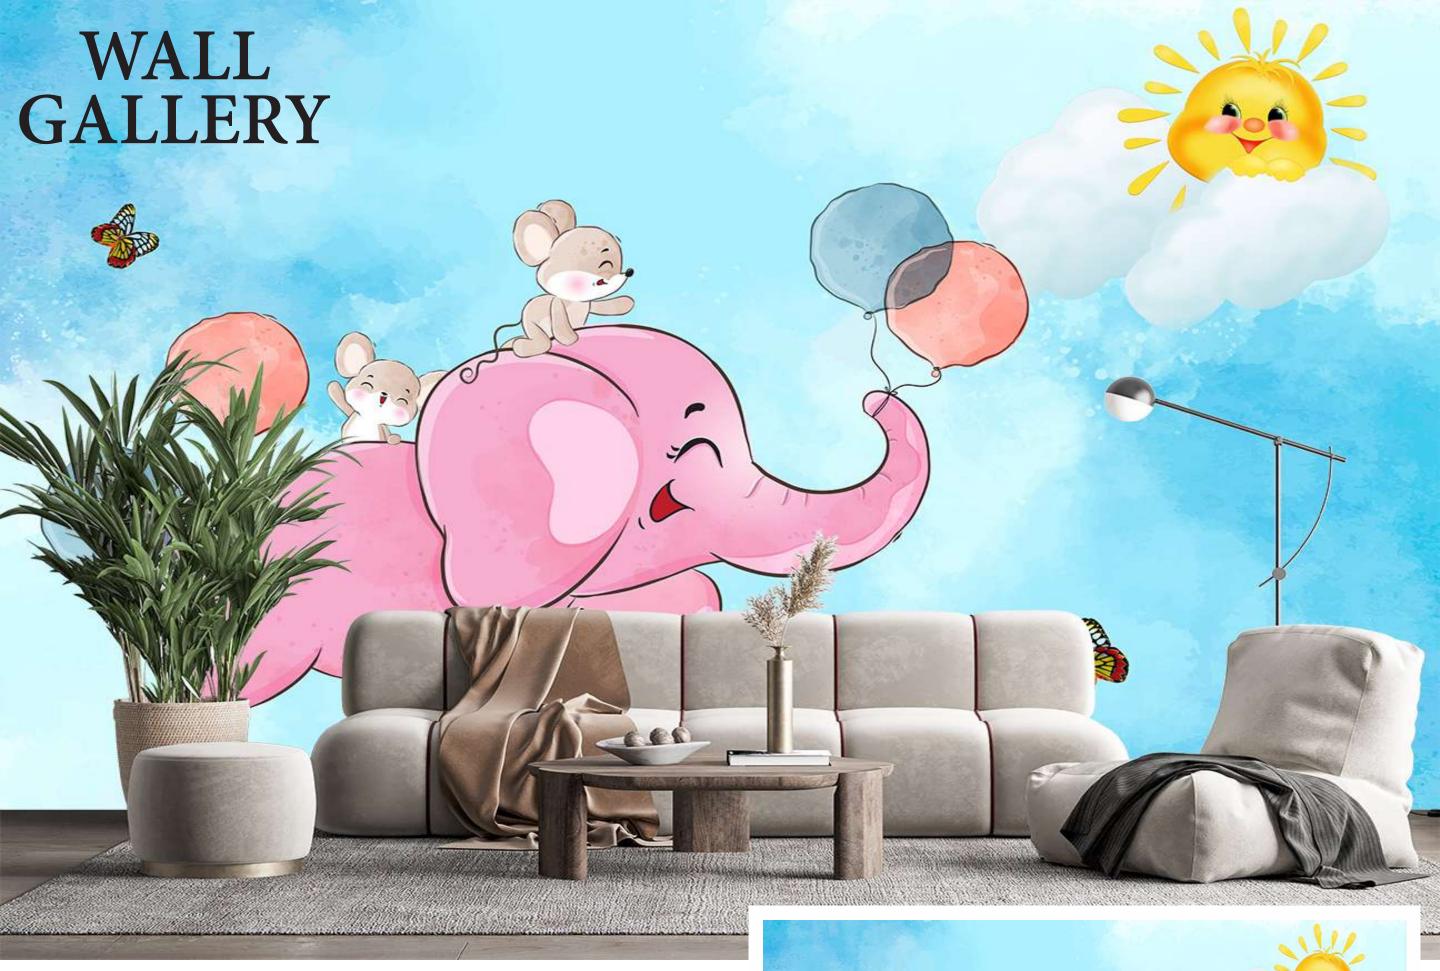

- Designs are customizable as per your wall dimentions.
- Colour can be manipulated in respect to your interior to get the perfect look.
- Orignal print may slightly differ from the preview above.

- Designs are customizable as per your wall dimentions.
- Colour can be manipulated in respect to your interior to get the perfect look.
- Orignal print may slightly differ from the preview above.