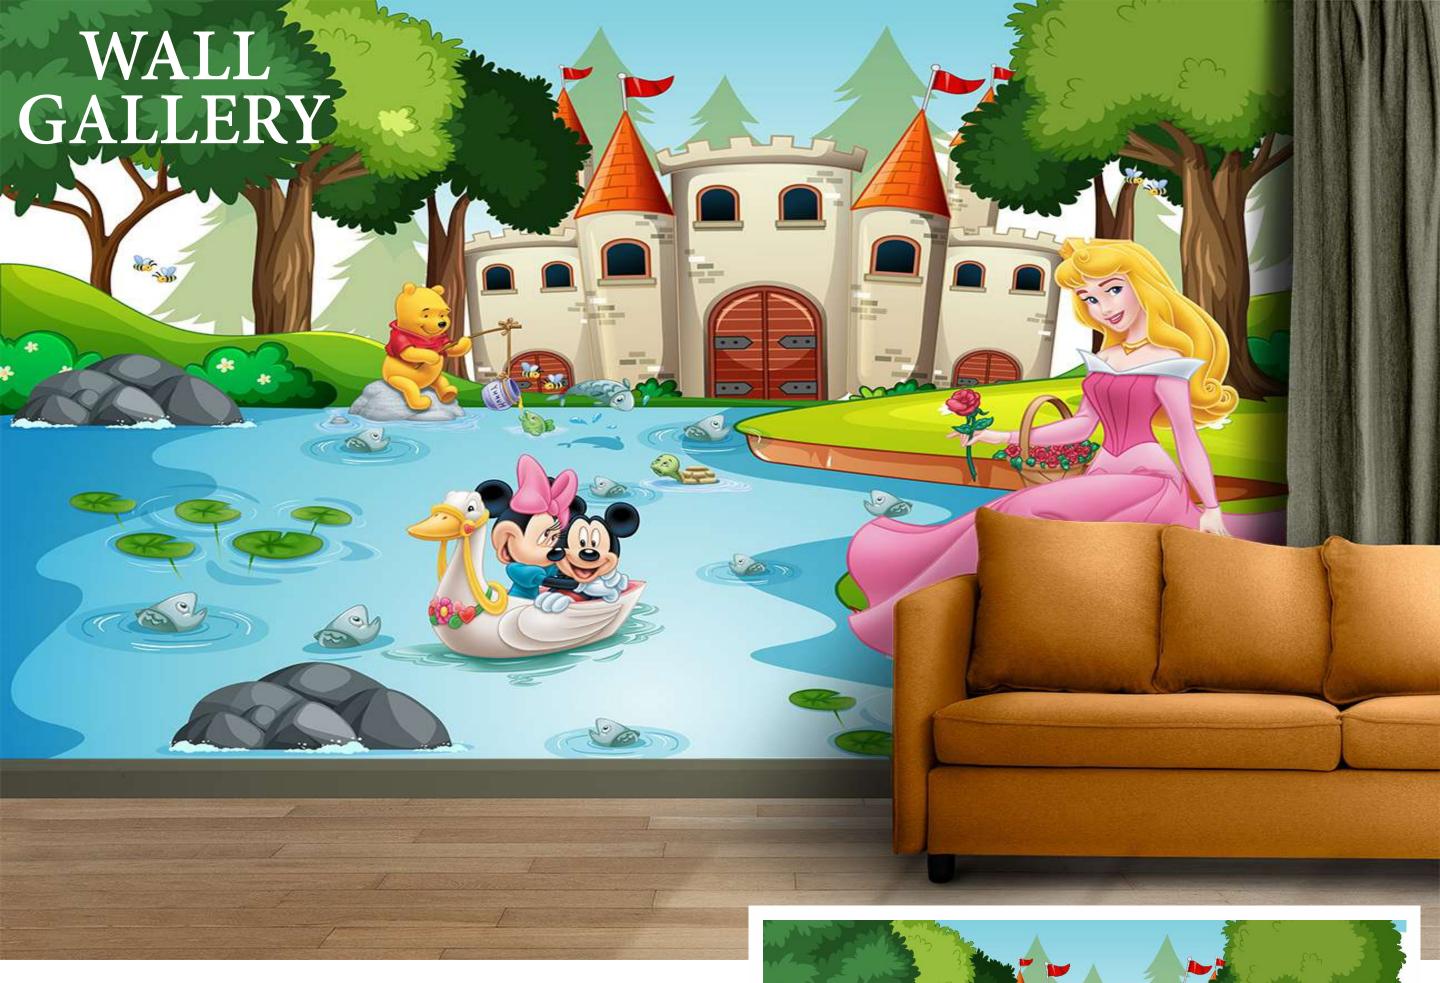

- Designs are customizable as per your wall dimentions.
- Colour can be manipulated in respect to your interior to get the perfect look.
- Orignal print may slightly differ from the preview above.

- Designs are customizable as per your wall dimentions.
- Colour can be manipulated in respect to your interior to get the perfect look.
- Orignal print may slightly differ from the preview above.