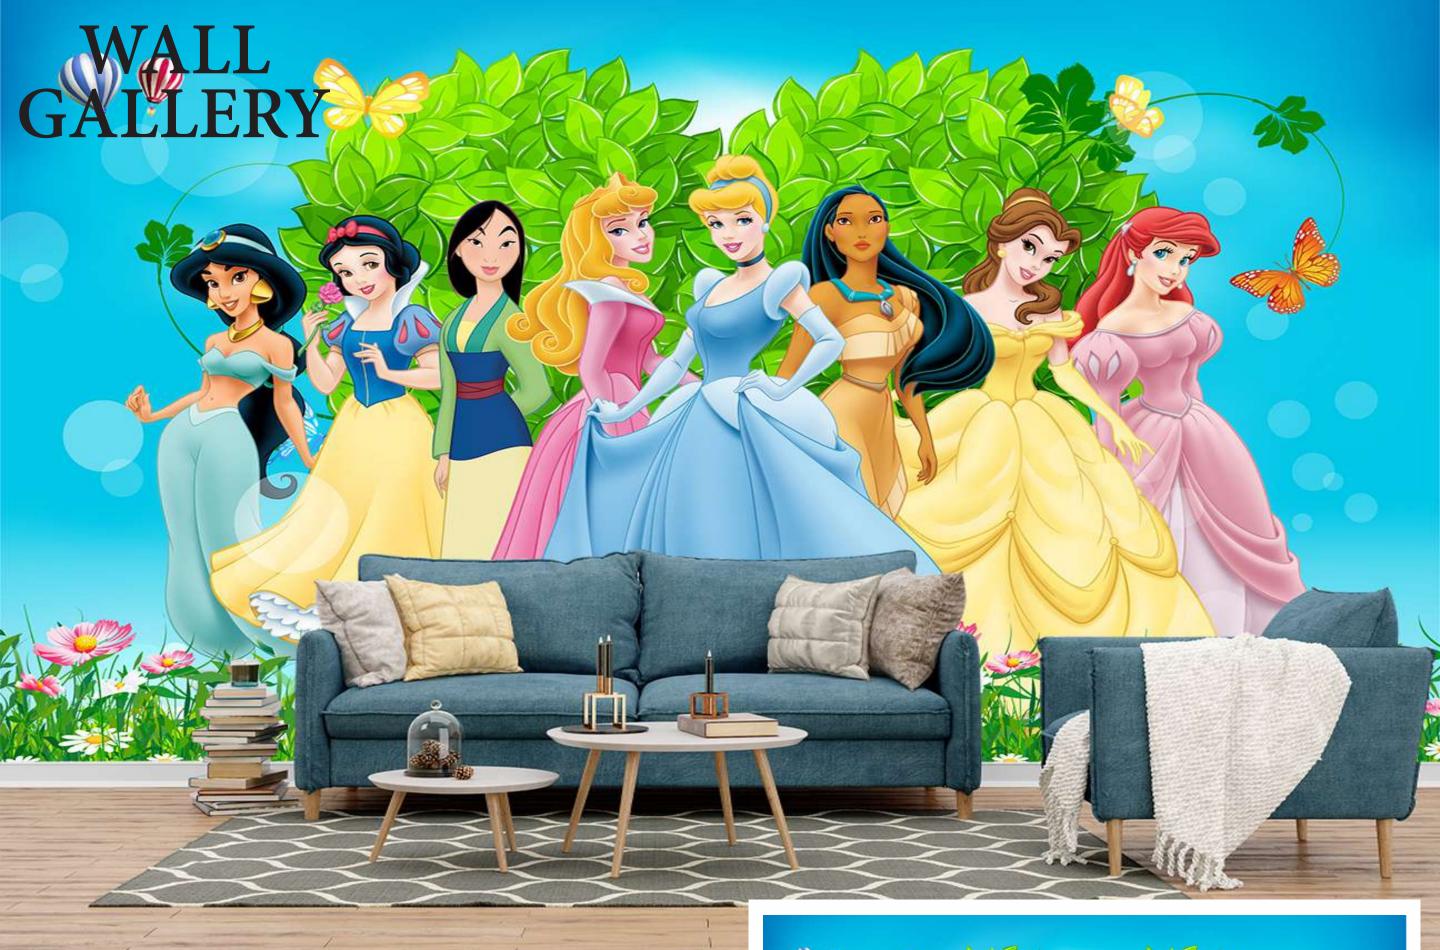

- Designs are customizable as per your wall dimentions.
- Colour can be manipulated in respect to your interior to get the perfect look.
- Orignal print may slightly differ from the preview above.

- Designs are customizable as per your wall dimentions.
- Colour can be manipulated in respect to your interior to get the perfect look.
- Orignal print may slightly differ from the preview above.