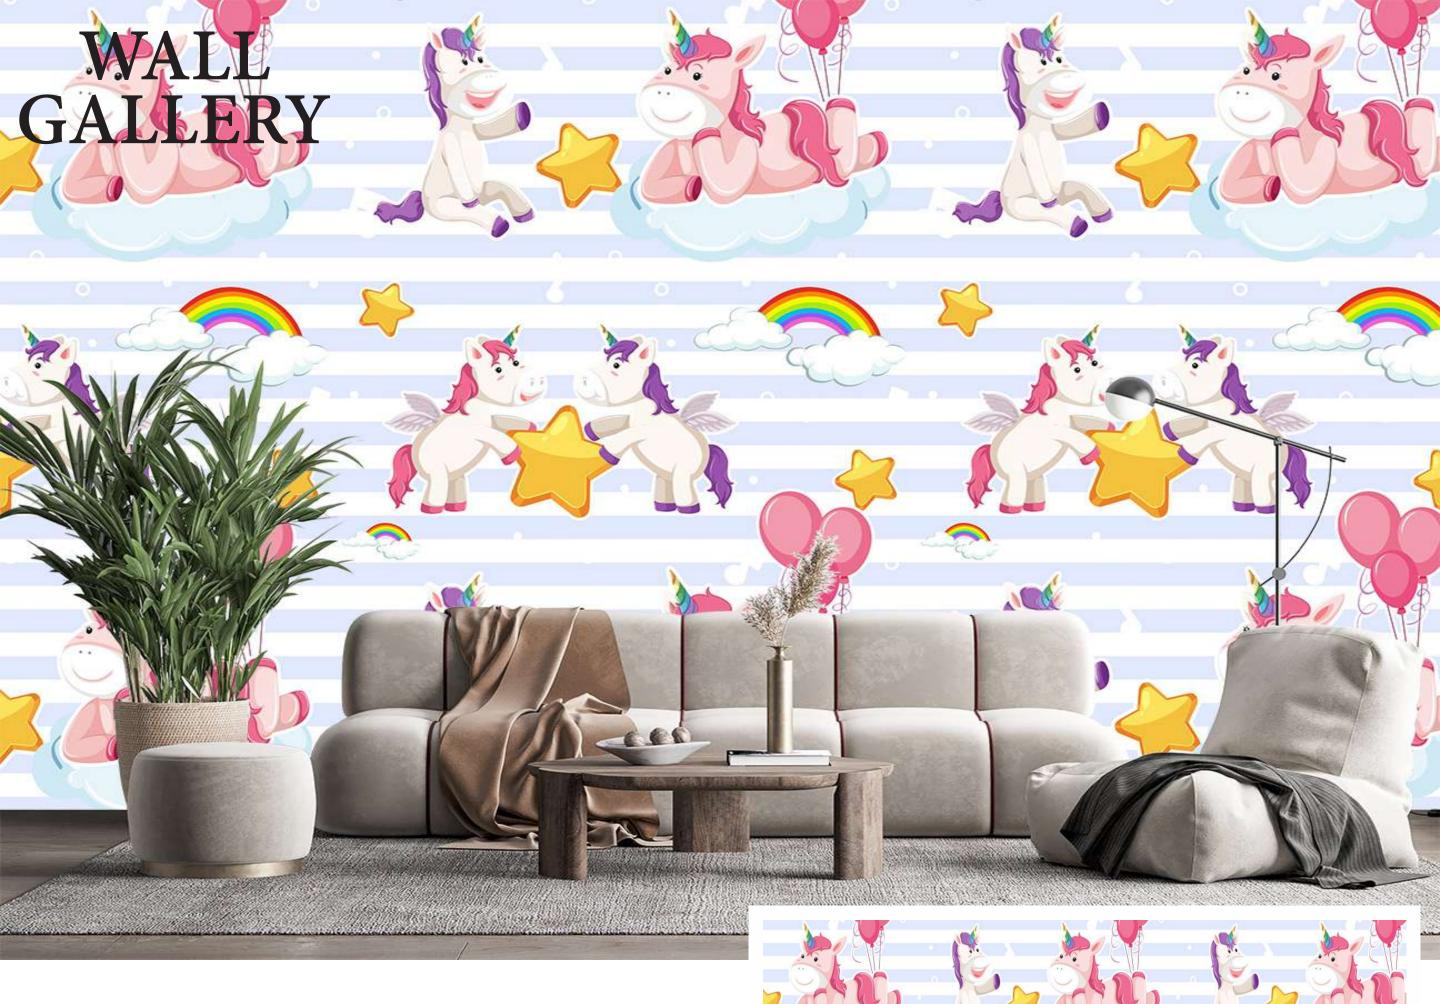

- Designs are customizable as per your wall dimentions.
- Colour can be manipulated in respect to your interior to get the perfect look.
- Orignal print may slightly differ from the preview above.

- Designs are customizable as per your wall dimentions.
- Colour can be manipulated in respect to your interior to get the perfect look.
- Orignal print may slightly differ from the preview above.