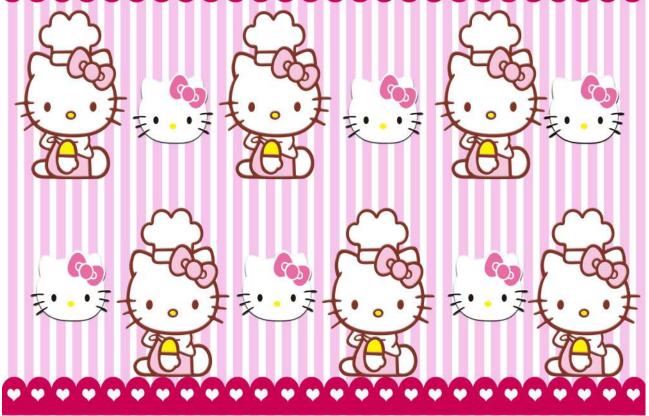

CUSTOMIZABLE WALLPAPER & BLIND

## WALL GALERY

Customizable Designs
In Respect To The Wall Dimensions.

Design Can Be Customized As Per Your Taste.

Feel Free To Ask For Wall Previews.

Once Manufactured, These Wallpaper Are Very Easy To Paste.

## INDEX



KD-14

KD-13

KD-16

KD-15

## INDEX



KD-30

KD-29



- Designs are customizable as per your wall dimentions.
- Colour can be manipulated in respect to your interior to get the perfect look.
- Orignal print may slightly differ from the preview above.





- Designs are customizable as per your wall dimentions.
- Colour can be manipulated in respect to your interior to get the perfect look.
- Orignal print may slightly differ from the preview above.





- Designs are customizable as per your wall dimentions.
- Colour can be manipulated in respect to your interior to get the perfect look.
- Orignal print may slightly differ from the preview above.





- Designs are customizable as per your wall dimentions.
- Colour can be manipulated in respect to your interior to get the perfect look.
- Orignal print may slightly differ from the preview above.





- Designs are customizable as per your wall dimentions.
- Colour can be manipulated in respect to your interior to get the perfect look.
- Orignal print may slightly differ from the preview