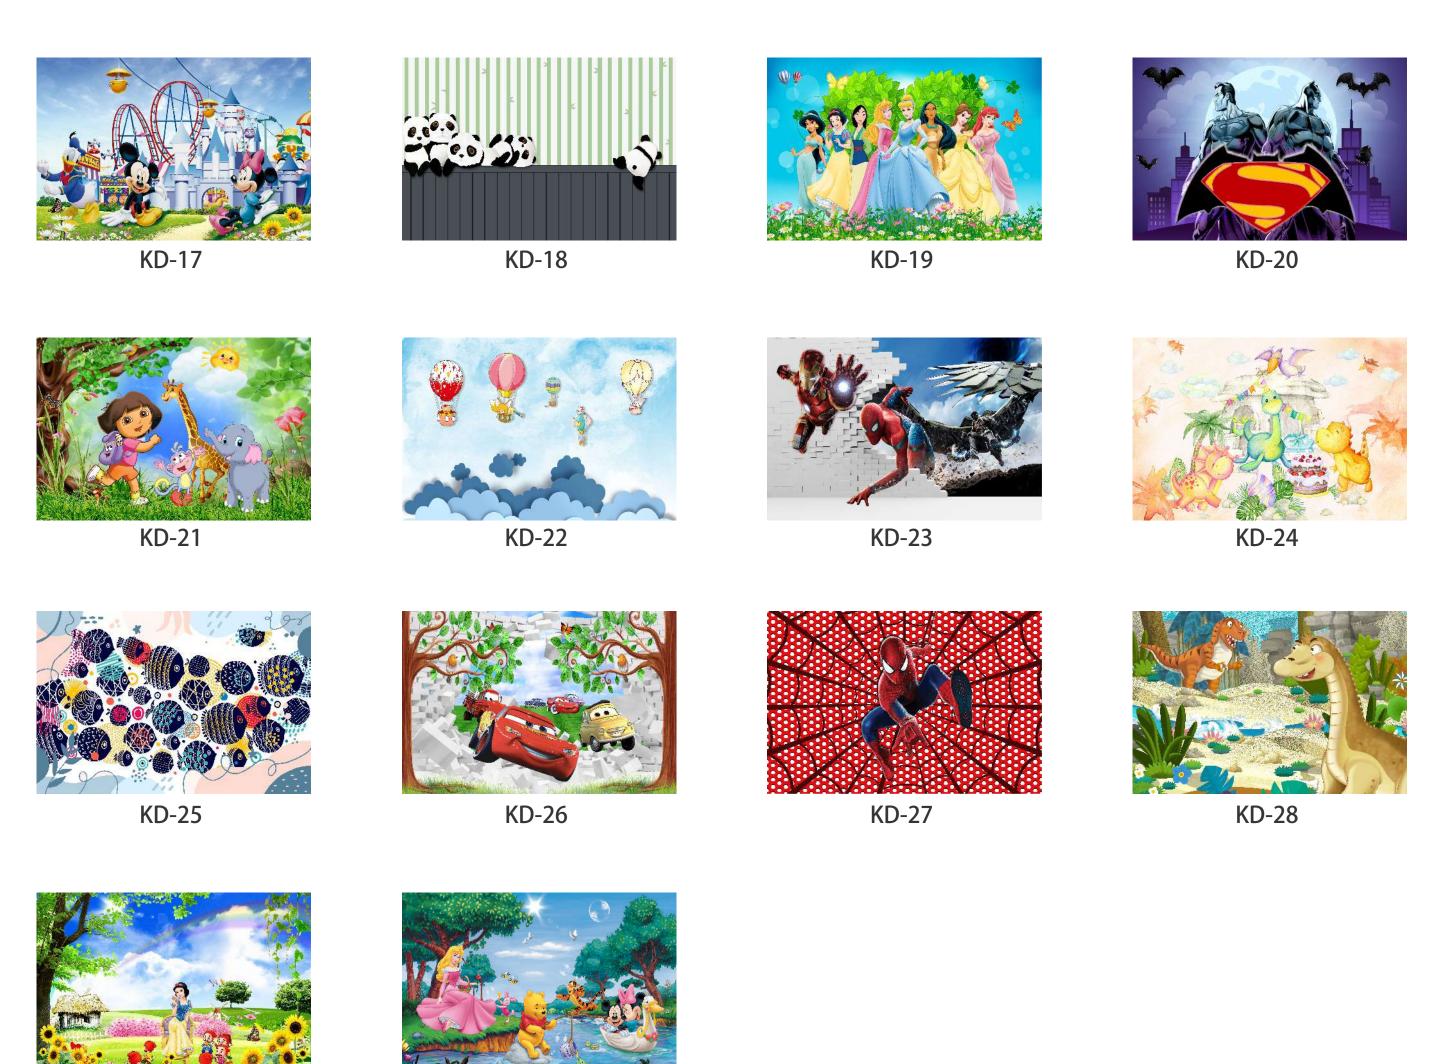

## INDEX

KD-30

KD-29

- Designs are customizable as per your wall dimentions.
- Colour can be manipulated in respect to your interior to get the perfect look.
- Orignal print may slightly differ from the preview above.