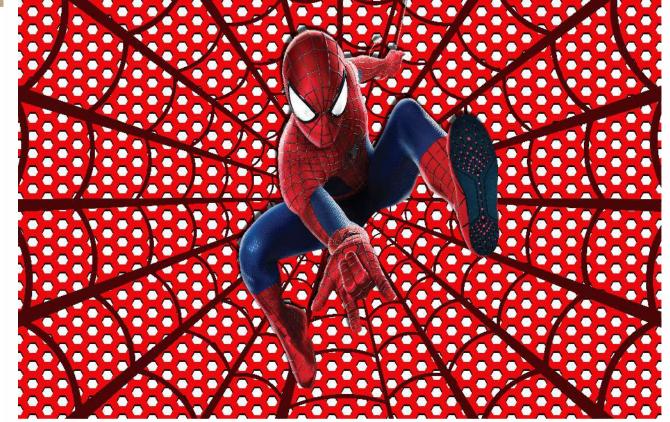

- Designs are customizable as per your wall dimentions.
- Colour can be manipulated in respect to your interior to get the perfect look.
- Orignal print may slightly differ from the preview above.

- Designs are customizable as per your wall dimentions.
- Colour can be manipulated in respect to your interior to get the perfect look.
- Orignal print may slightly differ from the preview above.