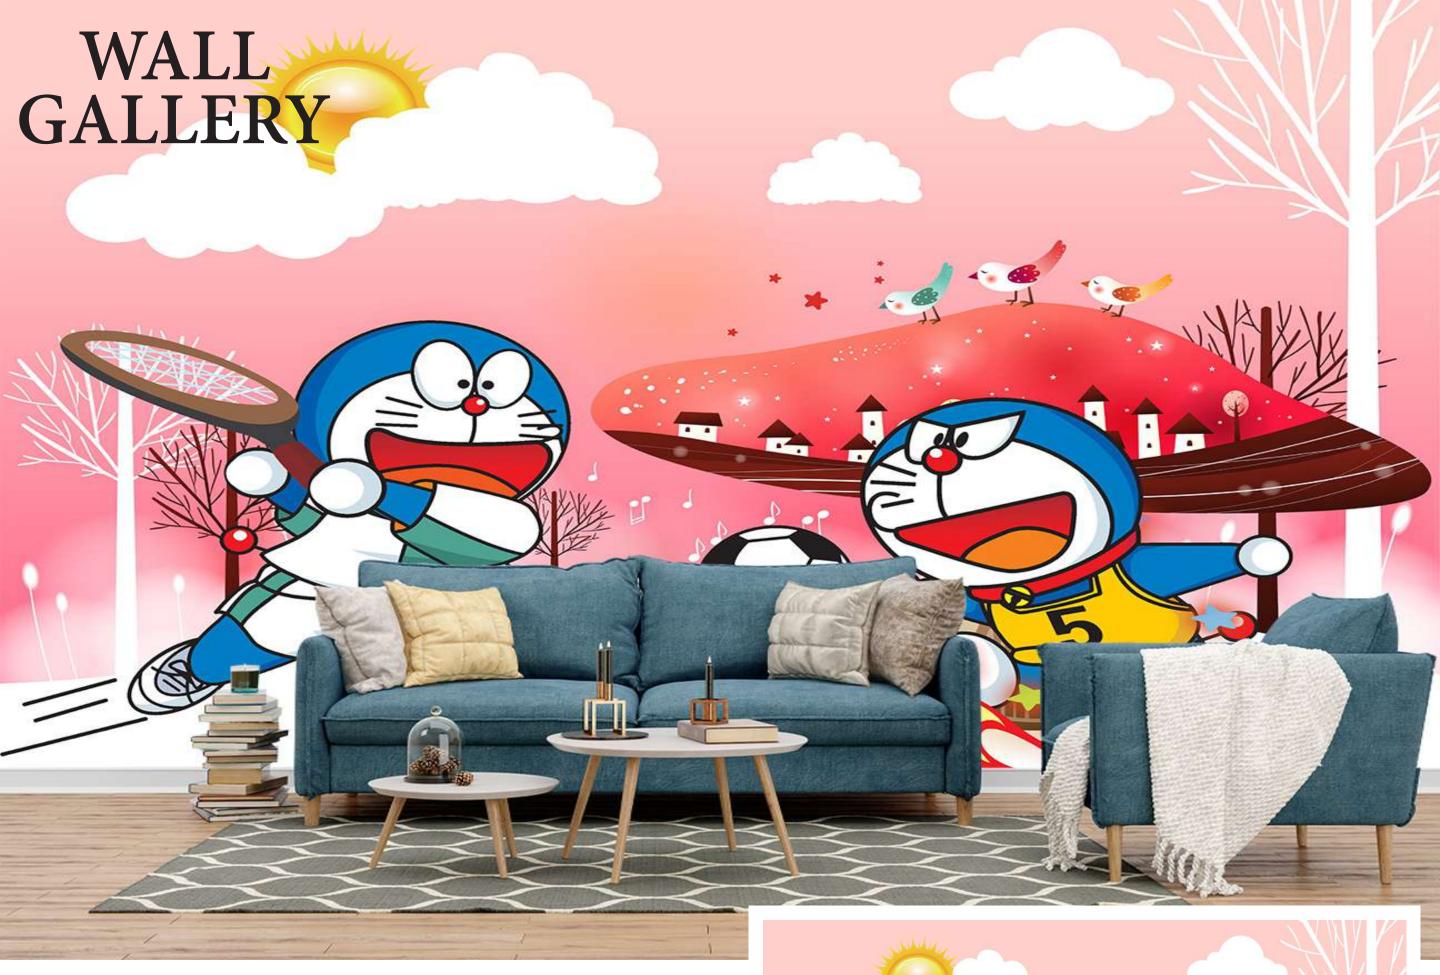

- Designs are customizable as per your wall dimentions.
- Colour can be manipulated in respect to your interior to get the perfect look.
- Orignal print may slightly differ from the preview above.

- Designs are customizable as per your wall dimentions.
- Colour can be manipulated in respect to your interior to get the perfect look.
- Orignal print may slightly differ from the preview above.