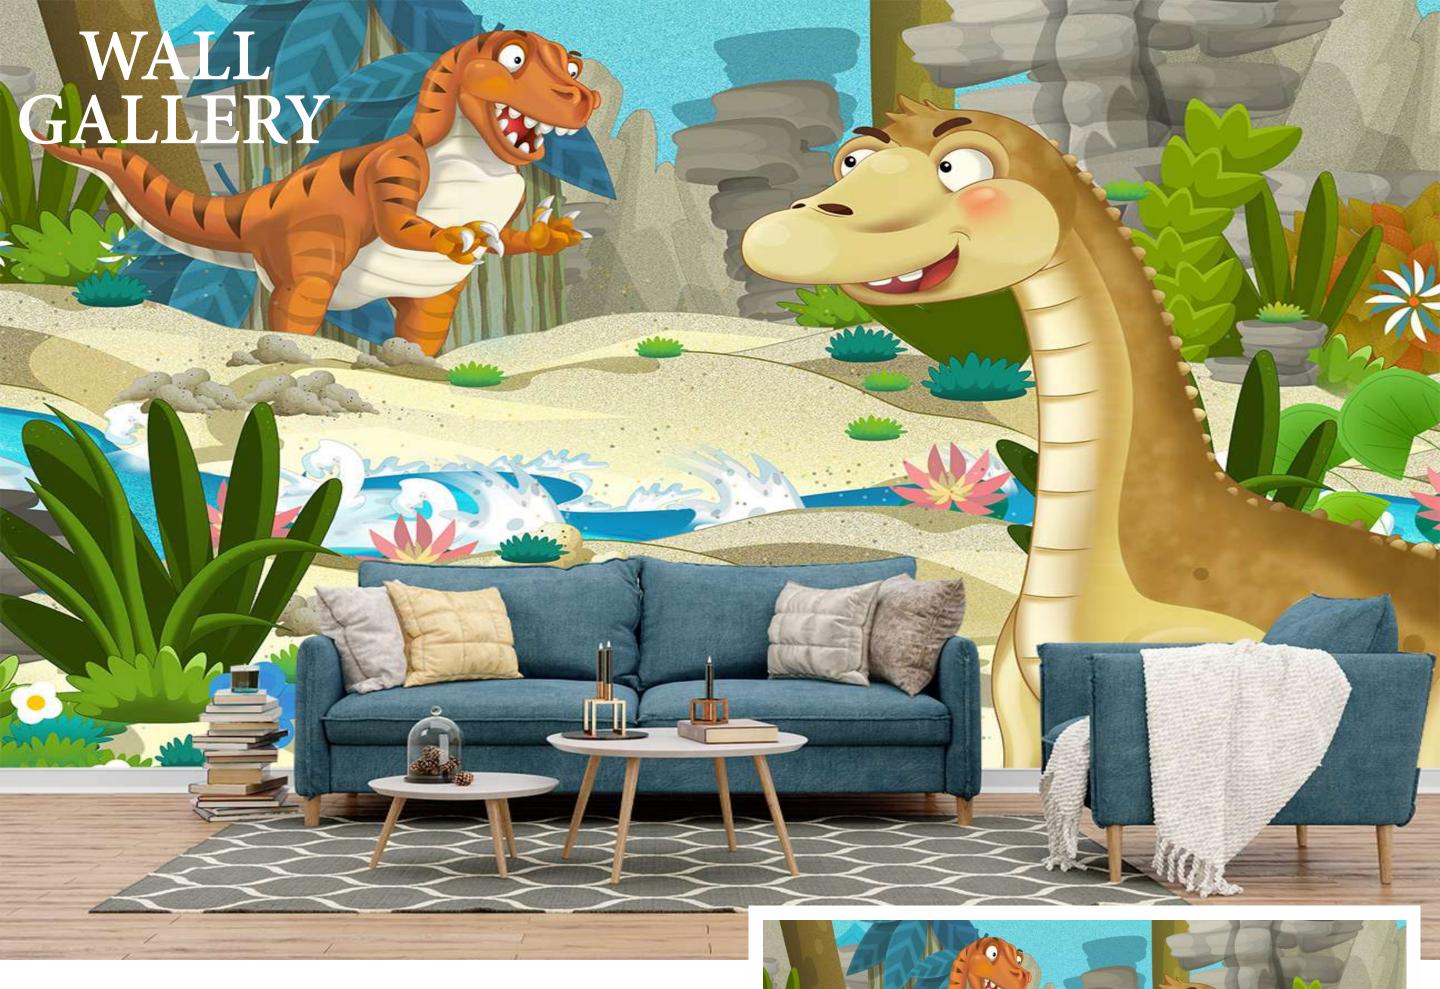

- Designs are customizable as per your wall dimentions.
- Colour can be manipulated in respect to your interior to get the perfect look.
- Orignal print may slightly differ from the preview above.

- Designs are customizable as per your wall dimentions.
- Colour can be manipulated in respect to your interior to get the perfect look.
- Orignal print may slightly differ from the preview above.