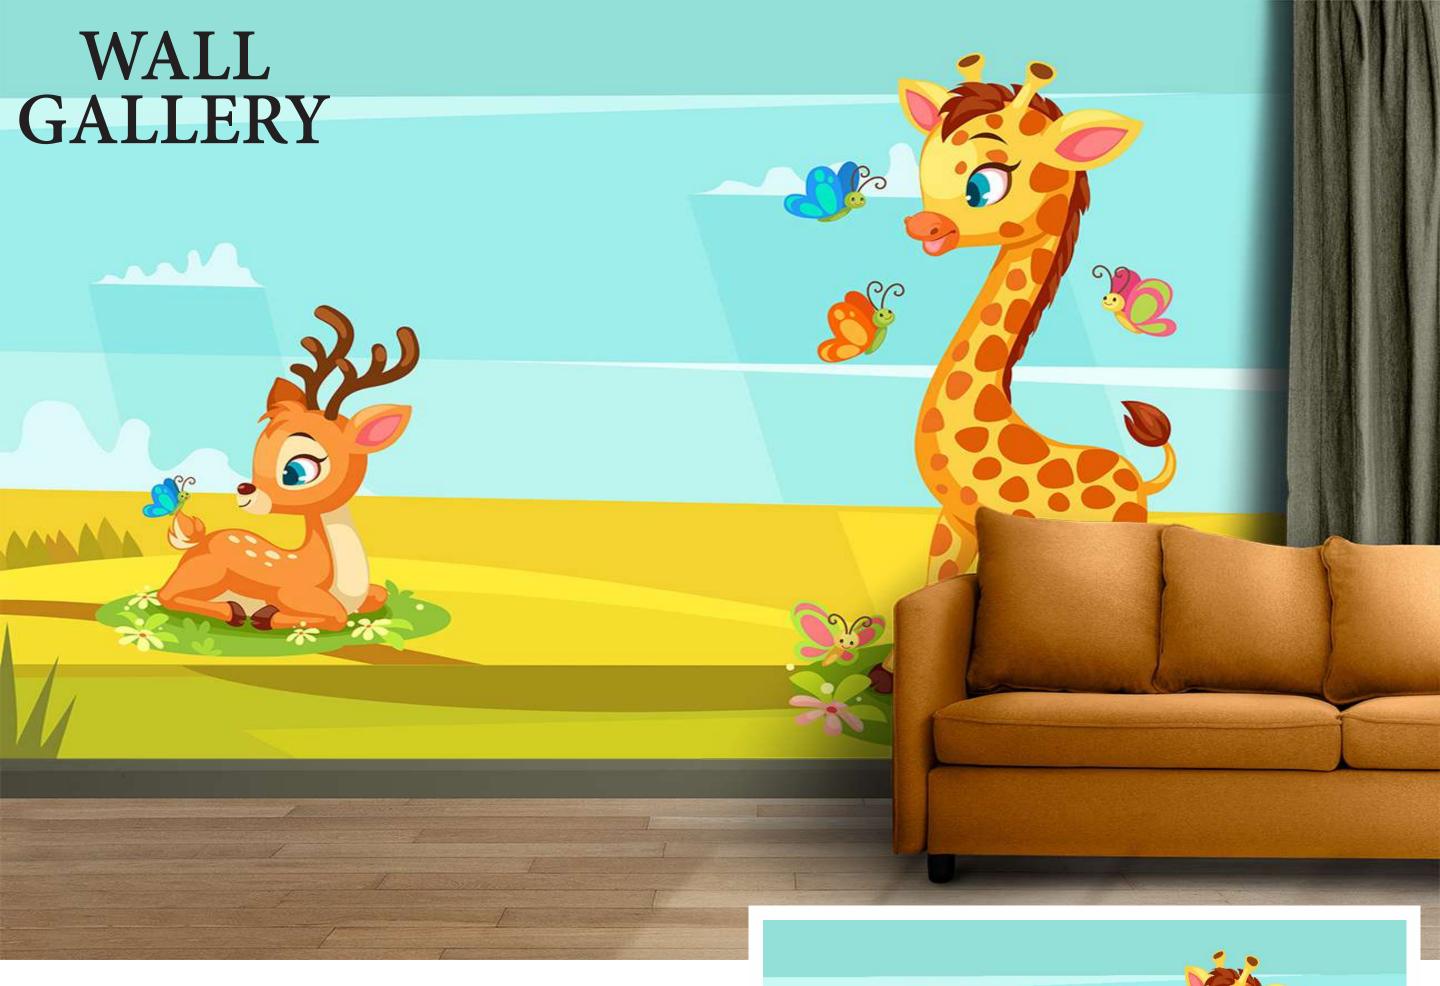

- Designs are customizable as per your wall dimentions.
- Colour can be manipulated in respect to your interior to get the perfect look.
- Orignal print may slightly differ from the preview above.

- Designs are customizable as per your wall dimentions.
- Colour can be manipulated in respect to your interior to get the perfect look.
- Orignal print may slightly differ from the preview above.