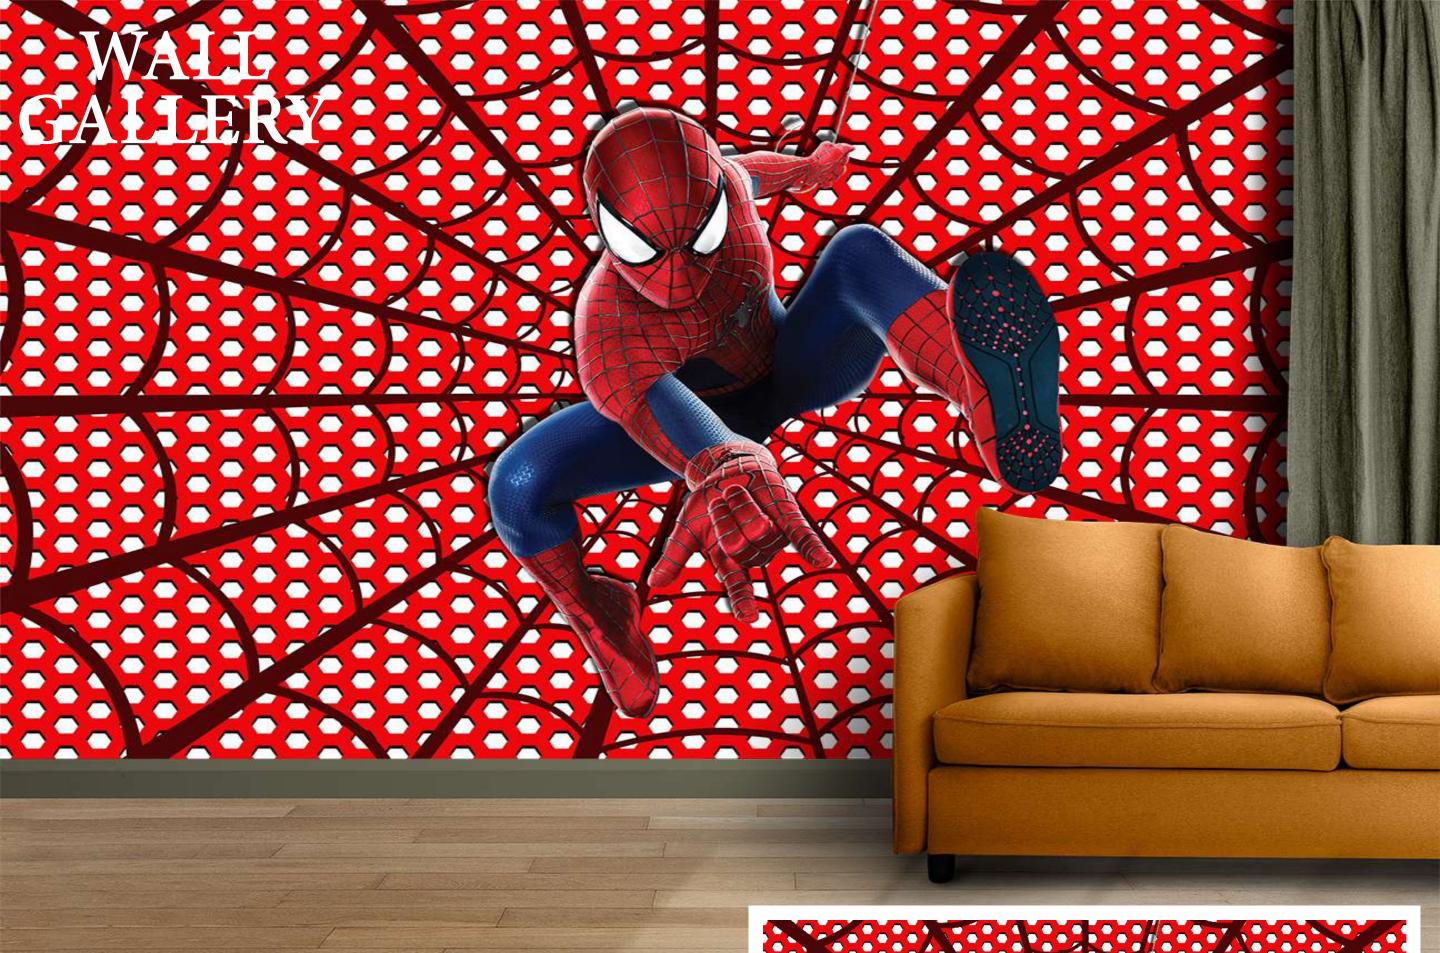

- Designs are customizable as per your wall dimentions.
- Colour can be manipulated in respect to your interior to get the perfect look.
- Orignal print may slightly differ from the preview above.

- Designs are customizable as per your wall dimentions.
- Colour can be manipulated in respect to your interior to get the perfect look.
- Orignal print may slightly differ from the preview above.