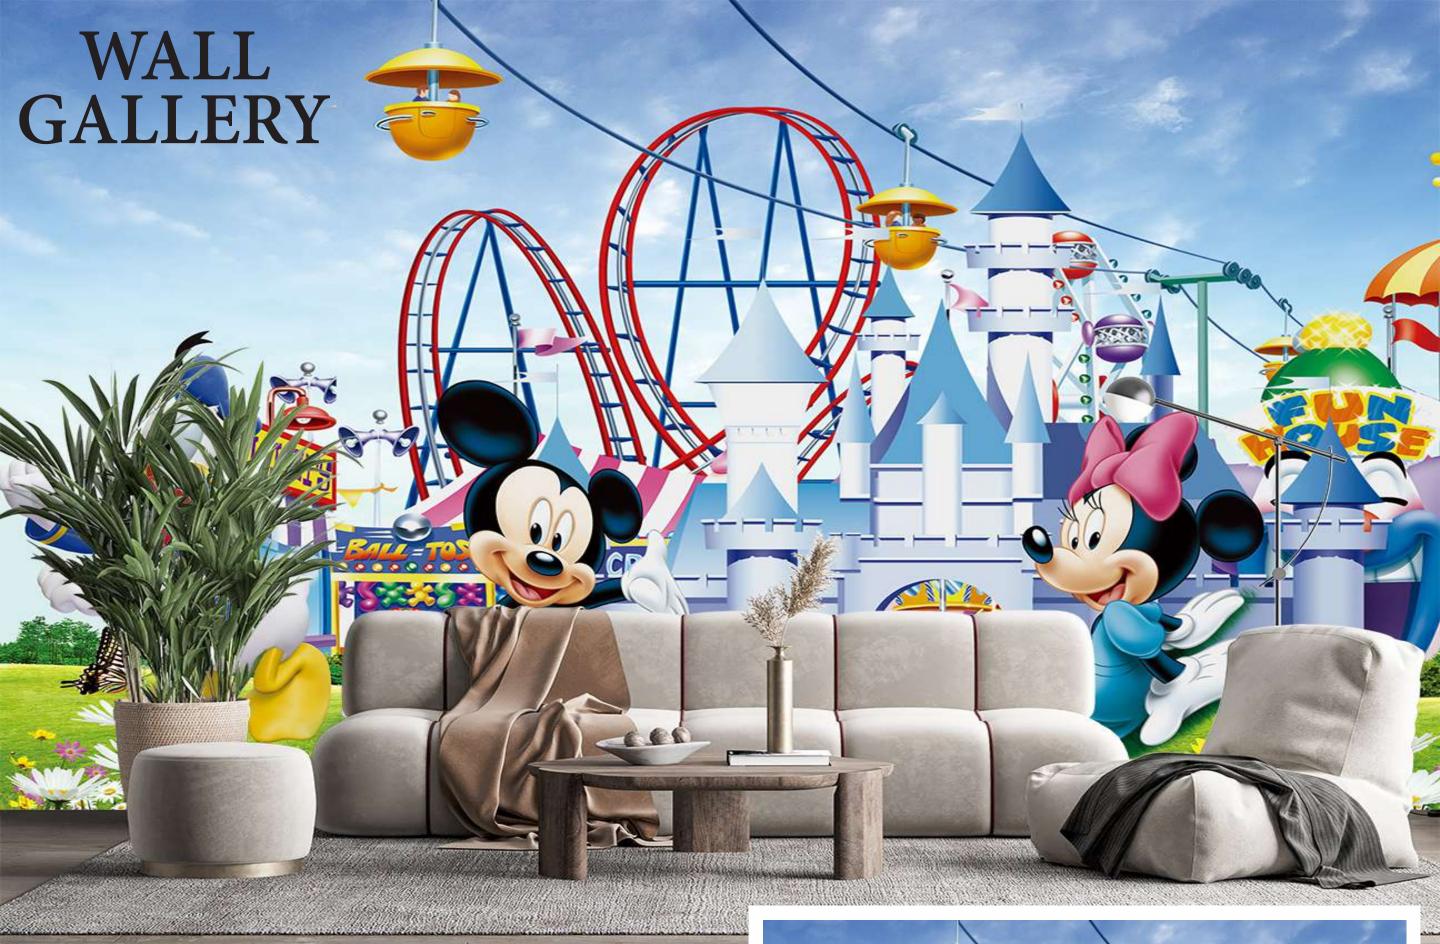

- Designs are customizable as per your wall dimentions.
- Colour can be manipulated in respect to your interior to get the perfect look.
- Orignal print may slightly differ from the preview above.

- Designs are customizable as per your wall dimentions.
- Colour can be manipulated in respect to your interior to get the perfect look.
- Orignal print may slightly differ from the preview above.