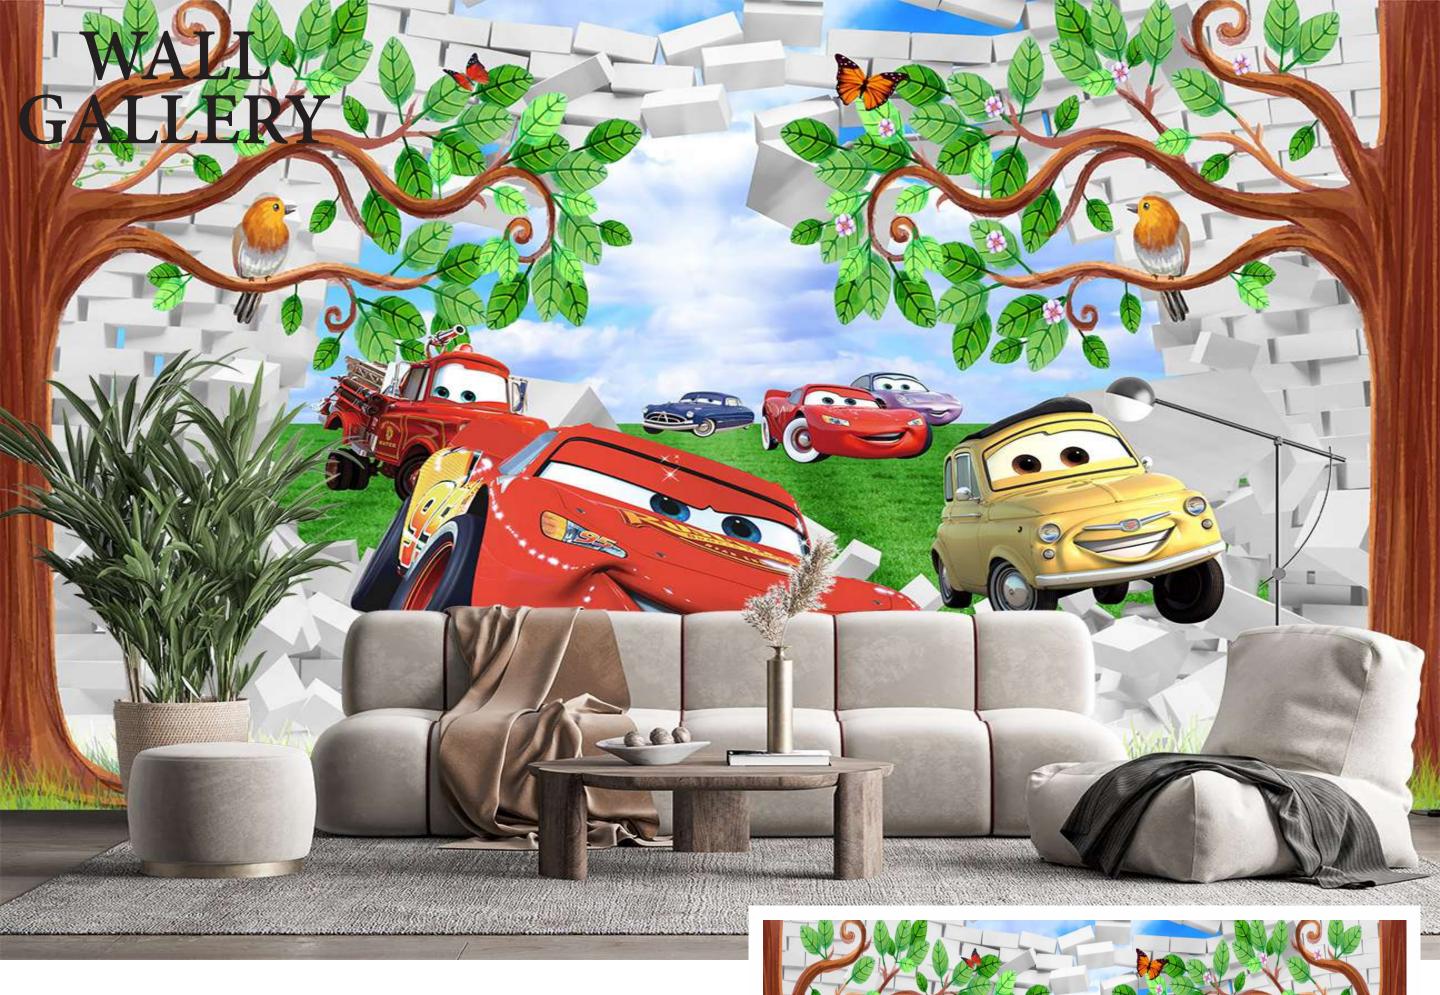

- Designs are customizable as per your wall dimentions.
- Colour can be manipulated in respect to your interior to get the perfect look.
- Orignal print may slightly differ from the preview above.

- Designs are customizable as per your wall dimentions.
- Colour can be manipulated in respect to your interior to get the perfect look.
- Orignal print may slightly differ from the preview above.