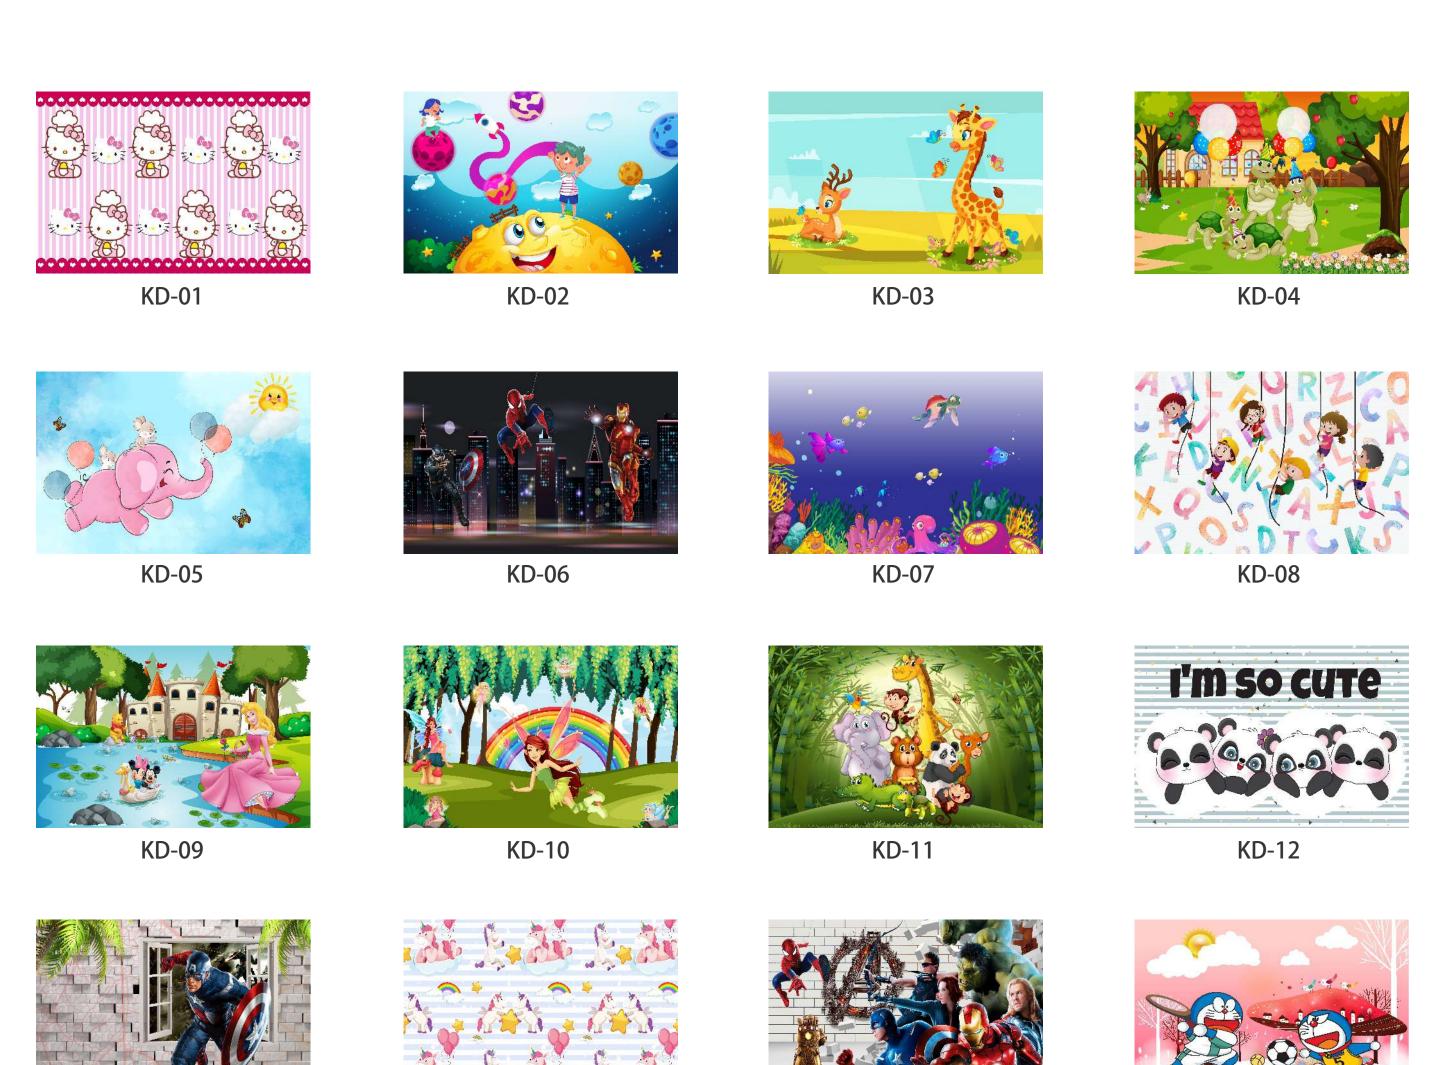

CUSTOMIZABLE WALLPAPER & BLIND

## WALL GALERY

Customizable Designs
In Respect To The Wall Dimensions.

Design Can Be Customized As Per Your Taste.

Feel Free To Ask For Wall Previews.

Once Manufactured, These Wallpaper Are Very Easy To Paste.

## INDEX



KD-14

KD-13

KD-16

KD-15

## INDEX



KD-30

KD-29



- Designs are customizable as per your wall dimentions.
- Colour can be manipulated in respect to your interior to get the perfect look.
- Orignal print may slightly differ from the preview above.





- Designs are customizable as per your wall dimentions.
- Colour can be manipulated in respect to your interior to get the perfect look.
- Orignal print may slightly differ from the preview above.





- Designs are customizable as per your wall dimentions.
- Colour can be manipulated in respect to your interior to get the perfect look.
- Orignal print may slightly differ from the preview above.





- Designs are customizable as per your wall dimentions.
- Colour can be manipulated in respect to your interior to get the perfect look.