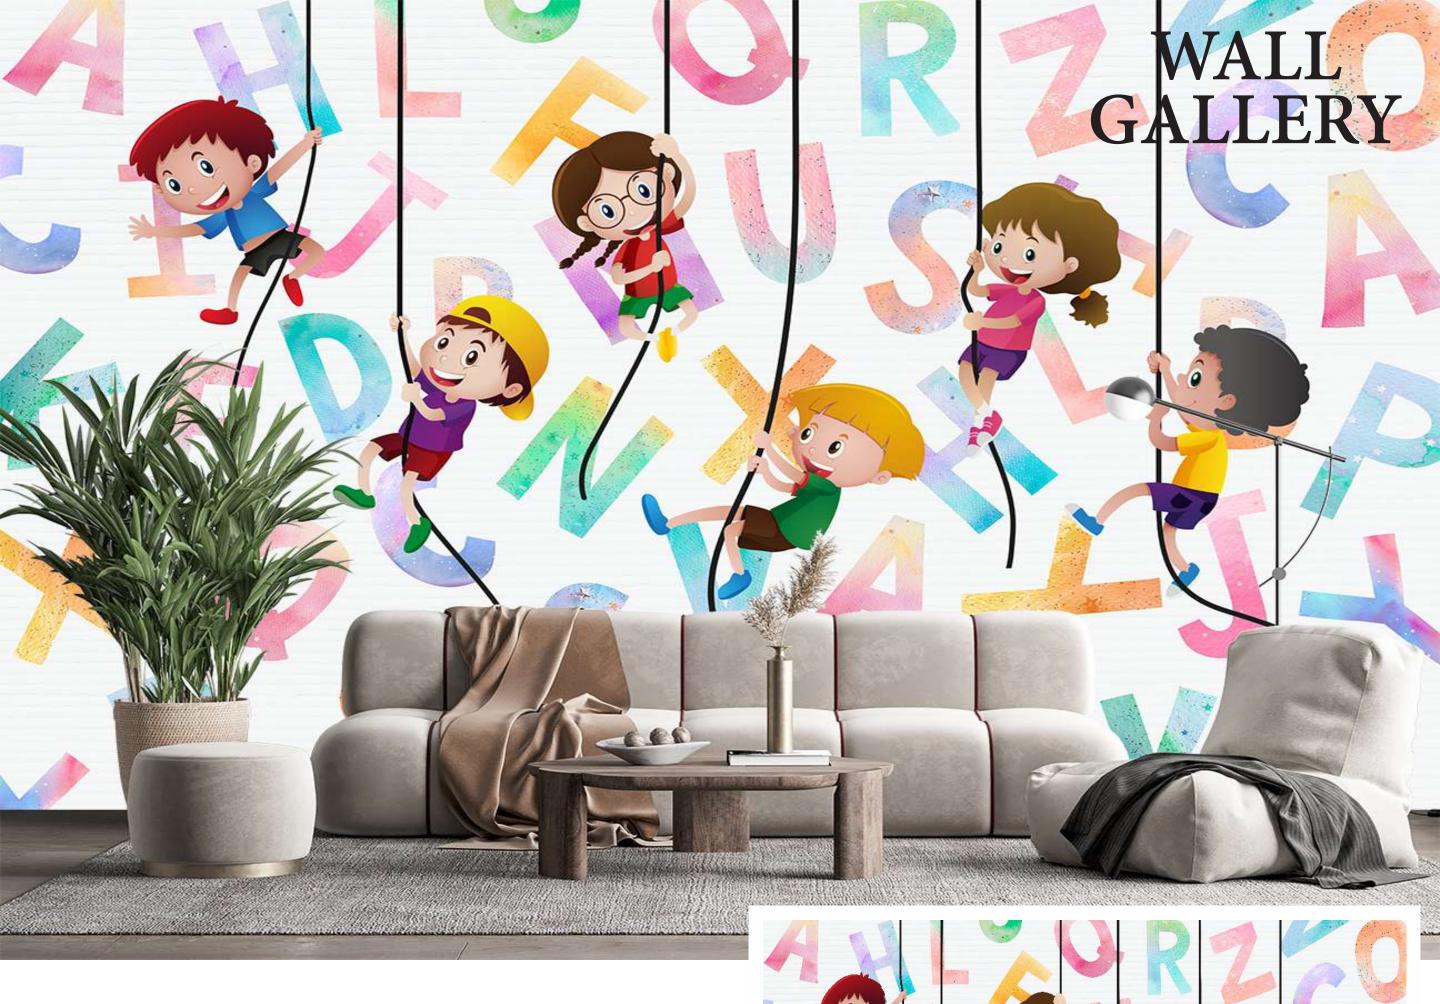

- Designs are customizable as per your wall dimentions.
- Colour can be manipulated in respect to your interior to get the perfect look.
- Orignal print may slightly differ from the preview above.

- Designs are customizable as per your wall dimentions.
- Colour can be manipulated in respect to your interior to get the perfect look.
- Orignal print may slightly differ from the preview above.