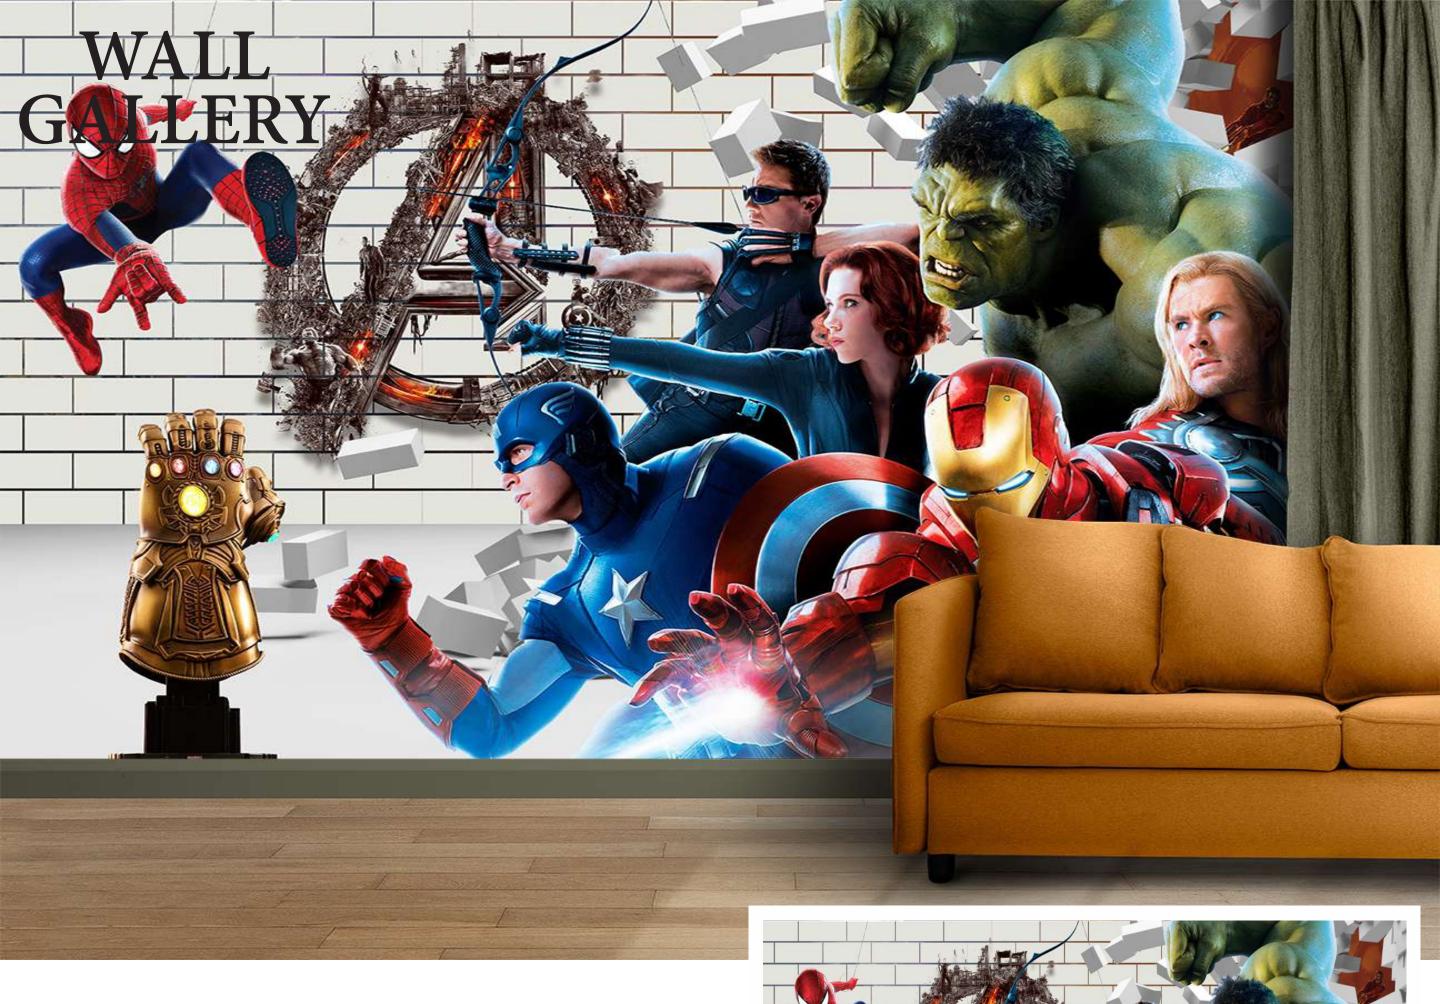

- Designs are customizable as per your wall dimentions.
- Colour can be manipulated in respect to your interior to get the perfect look.
- Orignal print may slightly differ from the preview above.

- Designs are customizable as per your wall dimentions.
- Colour can be manipulated in respect to your interior to get the perfect look.
- Orignal print may slightly differ from the preview above.