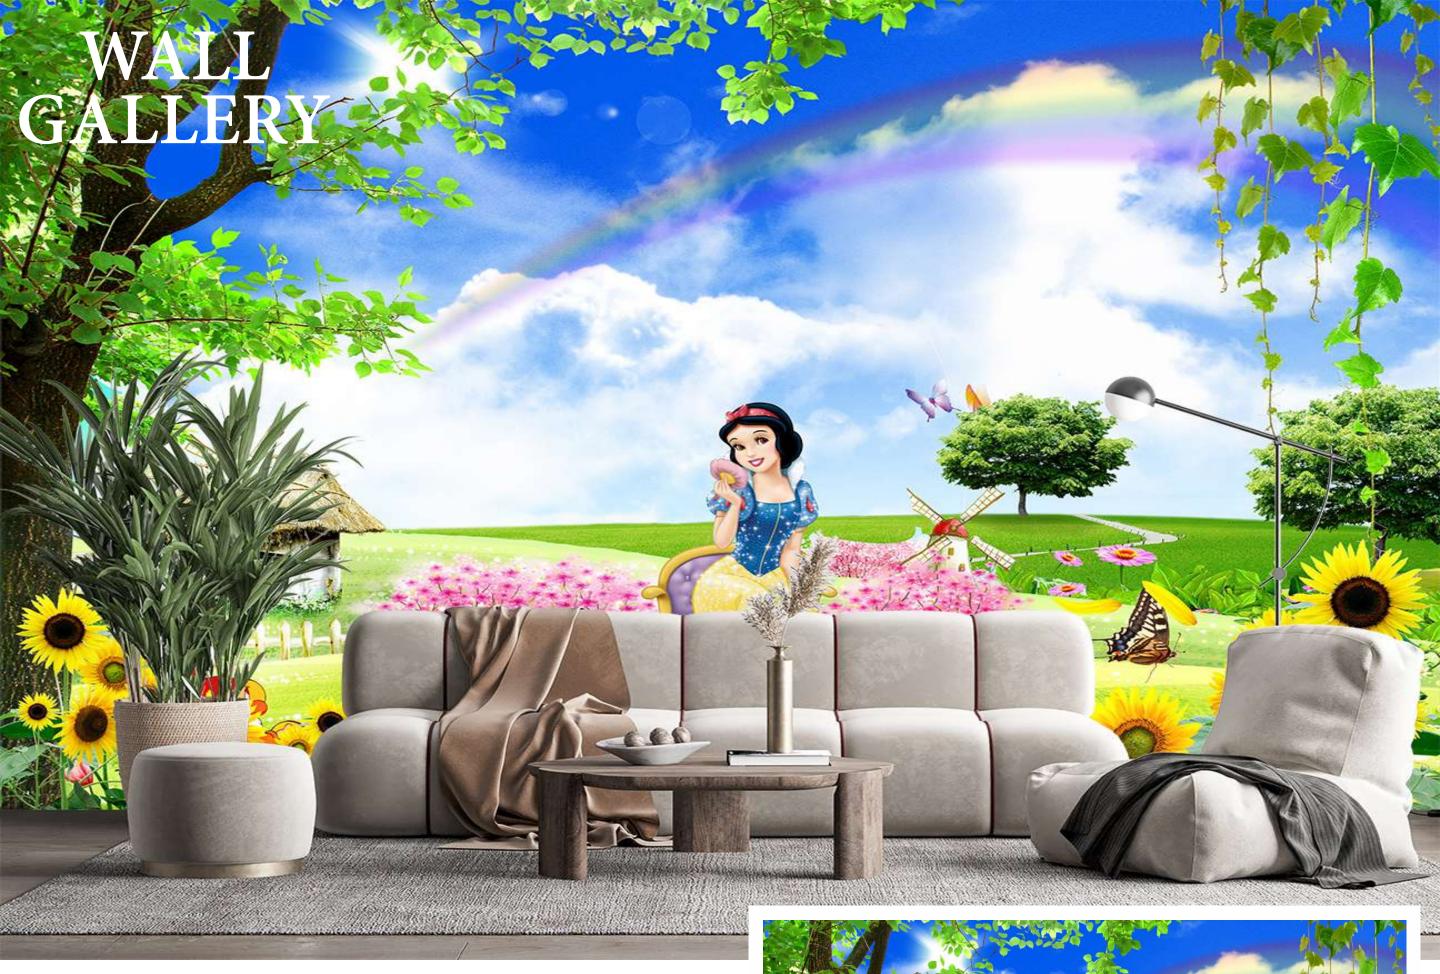

- Designs are customizable as per your wall dimentions.
- Colour can be manipulated in respect to your interior to get the perfect look.
- Orignal print may slightly differ from the preview above.

- Designs are customizable as per your wall dimentions.
- Colour can be manipulated in respect to your interior to get the perfect look.
- Orignal print may slightly differ from the preview above.