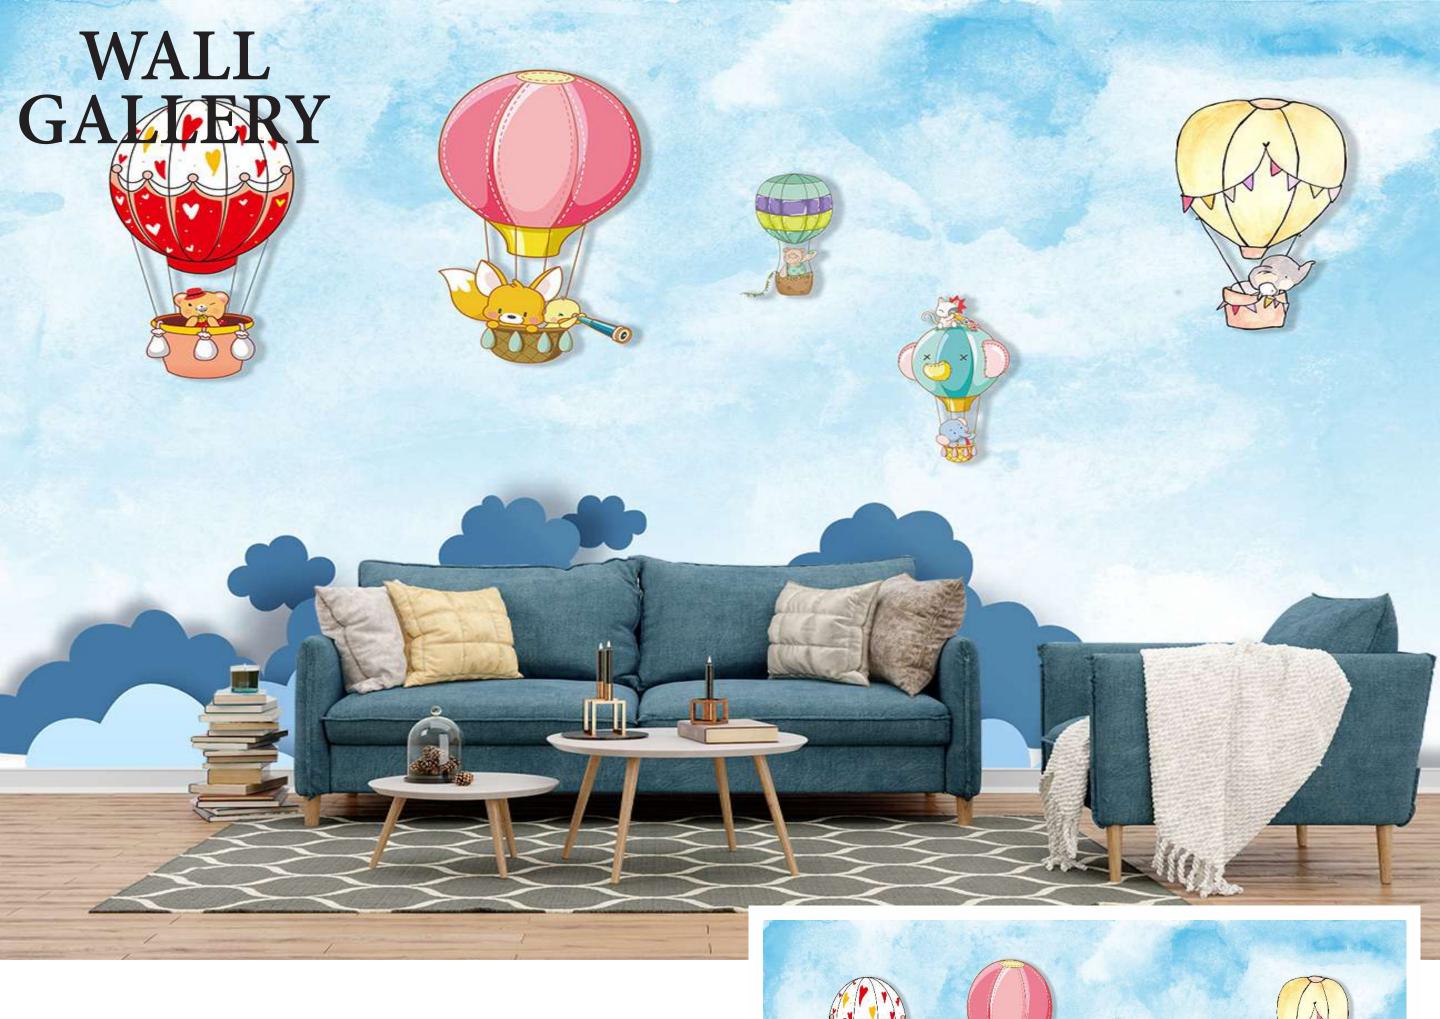

- Designs are customizable as per your wall dimentions.
- Colour can be manipulated in respect to your interior to get the perfect look.
- Orignal print may slightly differ from the preview above.

- Designs are customizable as per your wall dimentions.
- Colour can be manipulated in respect to your interior to get the perfect look.
- Orignal print may slightly differ from the preview above.