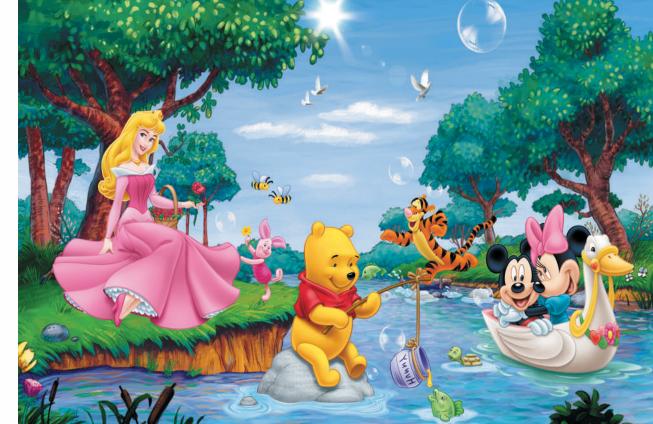

- Designs are customizable as per your wall dimentions.
- Colour can be manipulated in respect to your interior to get the perfect look.
- Orignal print may slightly differ from the preview above.

- Designs are customizable as per your wall dimentions.
- Colour can be manipulated in respect to your interior to get the perfect look.
- Orignal print may slightly differ from the preview above.