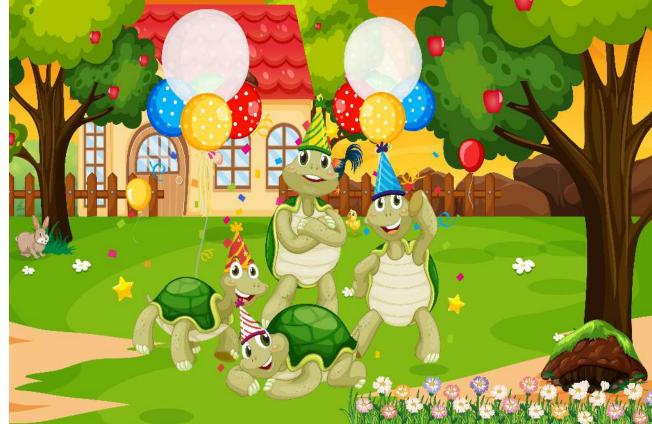

## INDEX

KD-30

KD-29

- Designs are customizable as per your wall dimentions.
- Colour can be manipulated in respect to your interior to get the perfect look.
- Orignal print may slightly differ from the preview above.